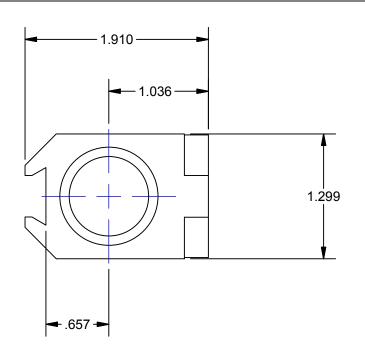

## **OUTLINE**

| UNLESS OTHERWISE SPECIFIED<br>DIMENSIONS ARE IN INCHES<br>AND INCLUDE CHEMICALLY<br>APPLIED OR PLATED FINISHES | PROPRIETARY AND CONFIDENTIAL  THE INFORMATION CONTAINED IN THIS DRAWING IS THE SOLE PROPERTY OF NAVITAR. ANY REPRODUCTION IN PART OR AS A WHOLE WITHOUT THE WRITTEN PERMISSION OF NAVITAR IS PROHIBITED. |                |     |
|----------------------------------------------------------------------------------------------------------------|----------------------------------------------------------------------------------------------------------------------------------------------------------------------------------------------------------|----------------|-----|
| SCALE: 1:1                                                                                                     | ROCHESTER, NEW YORK                                                                                                                                                                                      |                |     |
| WEIGHT: 0.17 lbmass                                                                                            |                                                                                                                                                                                                          |                |     |
| DR BY:                                                                                                         |                                                                                                                                                                                                          |                |     |
| CH BY:                                                                                                         | OLYMPUS BX2 CUBE & 50/50 BEAMSPLITTER                                                                                                                                                                    |                |     |
| PROJECT#:                                                                                                      |                                                                                                                                                                                                          |                |     |
| DATE DR: 2/4/2015                                                                                              |                                                                                                                                                                                                          | BEAWIOI ETTTET |     |
| DO NOT SCALE DRAWING                                                                                           | SIZE                                                                                                                                                                                                     | 8-22250        | REV |
| $\bigcirc \bigcirc$                                                                                            | A                                                                                                                                                                                                        |                |     |