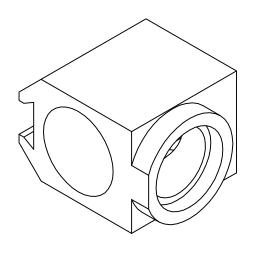

## **OUTLINE**

| UNLESS OTHERWISE SPECIFIED<br>DIMENSIONS ARE IN INCHES<br>AND INCLUDE CHEMICALLY<br>APPLIED OR PLATED FINISHES | PROPRIETARY AND CONFIDENTIAL  THE INFORMATION CONTAINED IN THIS DRAWING IS THE SOLE PROPERTY OF NAVITAR. ANY REPRODUCTION IN PART OR AS A WHOLE WITHOUT THE WRITTEN PERMISSION OF NAVITAR IS PROHIBITED. |                |     |
|----------------------------------------------------------------------------------------------------------------|----------------------------------------------------------------------------------------------------------------------------------------------------------------------------------------------------------|----------------|-----|
| SCALE: 1:1                                                                                                     | ROCHESTER, NEW YORK                                                                                                                                                                                      |                |     |
| WEIGHT: 0.17 lbmass                                                                                            |                                                                                                                                                                                                          |                |     |
| DR BY:                                                                                                         |                                                                                                                                                                                                          |                |     |
| CH BY:                                                                                                         | OLYMPUS BX2 CUBE & 50/50 BEAMSPLITTER                                                                                                                                                                    |                |     |
| PROJECT#:                                                                                                      |                                                                                                                                                                                                          |                |     |
| DATE DR: 2/4/2015                                                                                              |                                                                                                                                                                                                          | BEAWIOI ETTTET |     |
| DO NOT SCALE DRAWING                                                                                           | SIZE                                                                                                                                                                                                     | 8-22250        | REV |
| $\bigcirc \bigcirc$                                                                                            | A                                                                                                                                                                                                        |                |     |