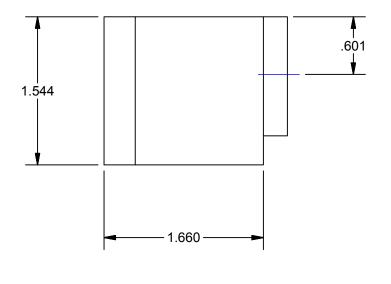

## **OUTLINE**

| UNLESS OTHERWISE SPECIFIED<br>DIMENSIONS ARE IN INCHES<br>AND INCLUDE CHEMICALLY<br>APPLIED OR PLATED FINISHES | PROPRIETARY AND CONFIDENTIAL  THE INFORMATION CONTAINED IN THIS DRAWING IS THE SOLE PROPERTY OF NAVITAR. ANY REPRODUCTION IN PART OR AS A WHOLE WITHOUT THE WRITTEN PERMISSION OF NAVITAR IS PROHIBITED. |                |     |
|----------------------------------------------------------------------------------------------------------------|----------------------------------------------------------------------------------------------------------------------------------------------------------------------------------------------------------|----------------|-----|
| SCALE: 1:1                                                                                                     | ROCHESTER, NEW YORK                                                                                                                                                                                      |                |     |
| WEIGHT: 0.17 lbmass                                                                                            |                                                                                                                                                                                                          |                |     |
| DR BY:                                                                                                         |                                                                                                                                                                                                          |                |     |
| CH BY:                                                                                                         | OLYMPUS BX2 CUBE & 50/50 BEAMSPLITTER                                                                                                                                                                    |                |     |
| PROJECT#:                                                                                                      |                                                                                                                                                                                                          |                |     |
| DATE DR: 2/4/2015                                                                                              |                                                                                                                                                                                                          | BEAWIOI ETTTET |     |
| DO NOT SCALE DRAWING                                                                                           | SIZE                                                                                                                                                                                                     | 8-22250        | REV |
| $\bigcirc \bigcirc$                                                                                            | A                                                                                                                                                                                                        |                |     |