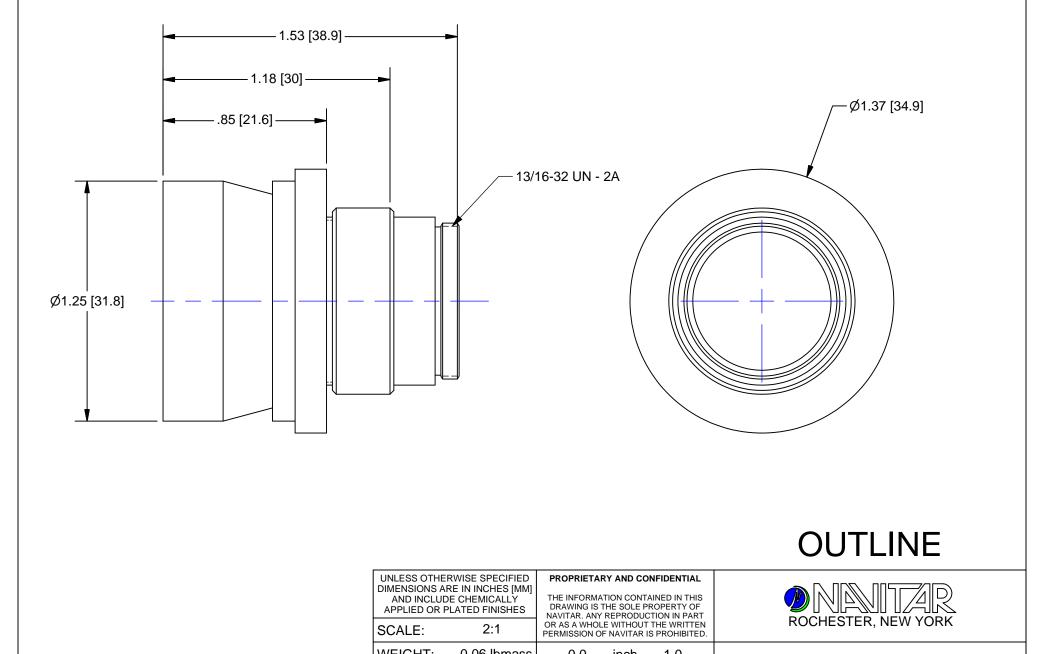

| DIMENSIONS ARE IN INCHES [MM] AND INCLUDE CHEMICALLY APPLIED OR PLATED FINISHES |          | THE INFORMATION CONTAINED IN T<br>DRAWING IS THE SOLE PROPERTY<br>NAVITAR. ANY REPRODUCTION IN P | OF      |                           |     |  |
|---------------------------------------------------------------------------------|----------|--------------------------------------------------------------------------------------------------|---------|---------------------------|-----|--|
| SCALE: 2:1                                                                      |          | OR AS A WHOLE WITHOUT THE WRIT<br>PERMISSION OF NAVITAR IS PROHIB                                | TEN     | ROCHESTER, NEW YORK       |     |  |
| WEIGHT: 0.0                                                                     | 6 Ibmass | 0.0 inch 1.0                                                                                     |         |                           |     |  |
| DR BY: C Boggio                                                                 |          |                                                                                                  |         | COUPLER,12x, LED ASSEMBLY |     |  |
| CH BY: R. P                                                                     | ODLENA   | 0.0 mm 25.0                                                                                      |         |                           |     |  |
| PROJECT #:                                                                      | E2761    | DO NOT SCALE DRAWIN                                                                              | IG SIZE | 1-40049                   | REV |  |
| DATE DR:                                                                        | 6/3/2011 | $ \qquad \qquad \oplus    \Box $                                                                 | A       | SHEET 2 OF 2              | А   |  |