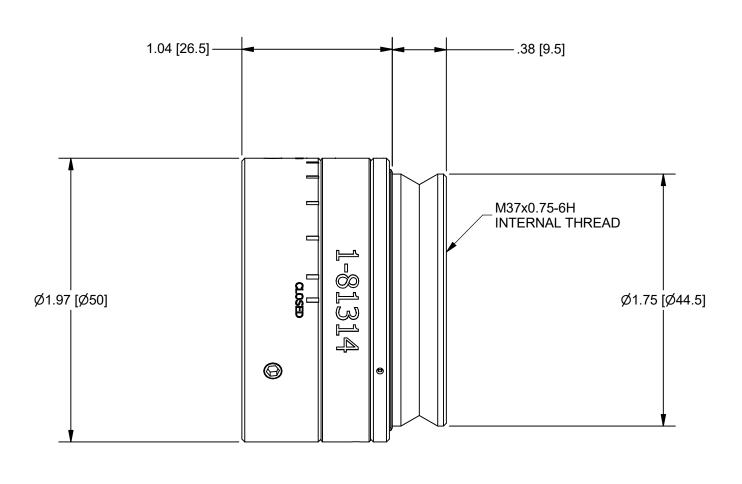

## **OUTLINE**

| UNLESS OTHERWISE SPECIFIED<br>DIMENSIONS ARE IN INCHES [MM]<br>AND INCLUDE CHEMICALLY<br>APPLIED OR PLATED FINISHES | PROPRIETARY AND CONFIDENTIAL  THE INFORMATION CONTAINED IN THIS DRAWING IS THE SOLE PROPERTY OF NAVITAR. ANY REPRODUCTION IN PART |      | / NEWITAR               |     |
|---------------------------------------------------------------------------------------------------------------------|-----------------------------------------------------------------------------------------------------------------------------------|------|-------------------------|-----|
| SCALE: 1.5:1                                                                                                        | OR AS A WHOLE WITHOUT THE WRITTEN PERMISSION OF NAVITAR IS PROHIBITED.                                                            |      | ROCHESTER, NEW YORK     |     |
| WEIGHT: 0.13 lbmass                                                                                                 | 0.0 inch 1.0                                                                                                                      |      |                         |     |
| DR BY: J. WILLIAMSON                                                                                                |                                                                                                                                   |      | RESOLV, INTERFACE, IRIS |     |
| CH BY: DEROSA                                                                                                       | 0.0 mm 25.0                                                                                                                       |      |                         |     |
| PROJECT #: E3602                                                                                                    | DO NOT SCALE DRAWING                                                                                                              | SIZE | PART NUMBER             | REV |
| DATE DR: 2/22/2018                                                                                                  | $\oplus \Box$                                                                                                                     | Α    | 1-81314                 | Α   |