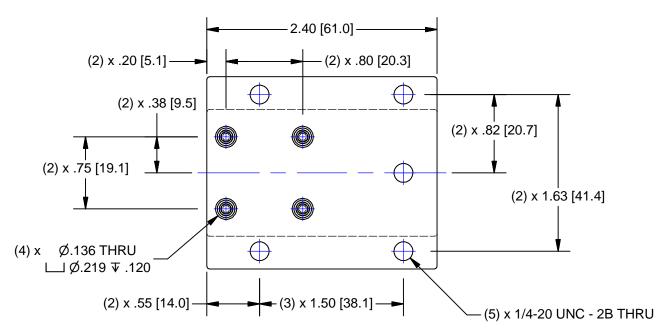

## USED ON:

| USED ON.                                 |                                                                                                                |                                                 |                                                                               |       |                          |                                                                                                                                             |                            |         |   |
|------------------------------------------|----------------------------------------------------------------------------------------------------------------|-------------------------------------------------|--------------------------------------------------------------------