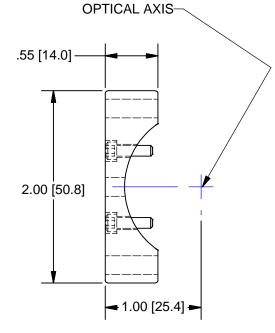

## USED ON:

| USED ON.                                 |                                                                                                                |                                                 |                                                                               |       |                          |                                                                                                                                             |                            |         |   |
|------------------------------------------|----------------------------------------------------------------------------------------------------------------|-------------------------------------------------|----------------------------------------------------------------------