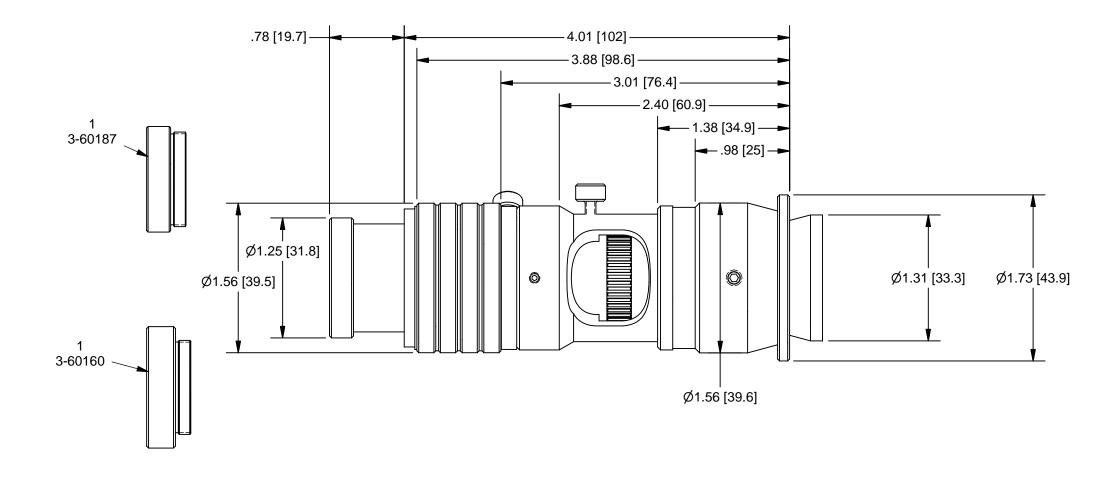

| UNLESS OTHER<br>DIMENSIONS ARE<br>AND INCLUDE<br>APPLIED OR PL | PROPRIETARY AND<br>THE INFORMATION C<br>DRAWING IS THE SO<br>NAVITAR, ANY REPRO |                       |      |             |
|----------------------------------------------------------------|---------------------------------------------------------------------------------|-----------------------|------|-------------|
| SCALE:                                                         | 2:1                                                                             | OR AS A V<br>PERMISSI |      |             |
| WEIGHT:                                                        | N/A                                                                             | 0.0                   | )    | inc         |
| DR BY: F                                                       | R. PODLENA                                                                      |                       |      |             |
| CH BY:                                                         |                                                                                 | 0.0                   | )    | mn          |
| PROJECT #:                                                     |                                                                                 | DO N                  | OT S | SCAL        |
| DATE DR:                                                       | 10/2/2003                                                                       |                       | +    | $\bigoplus$ |
|                                                                |                                                                                 |                       |      |             |

|                                                                                                                                    |           | OUTLINE                             |          |
|------------------------------------------------------------------------------------------------------------------------------------|-----------|-------------------------------------|----------|
| AND CONFIDENTIAL<br>IN CONTAINED IN THIS<br>SOLE PROPERTY OF<br>PRODUCTION IN PART<br>VITHOUT THE WRITTEN<br>AVITAR IS PROHIBITED. |           | <b>NANZR</b><br>ROCHESTER, NEW YORK |          |
| inch 1.0<br>     <br>     <br>mm 25.0                                                                                              |           | 6X ULTRA w/12mm FF                  |          |
|                                                                                                                                    | size<br>B | <b>1-60190</b><br>SHEET 2 OF 2      | REV<br>D |