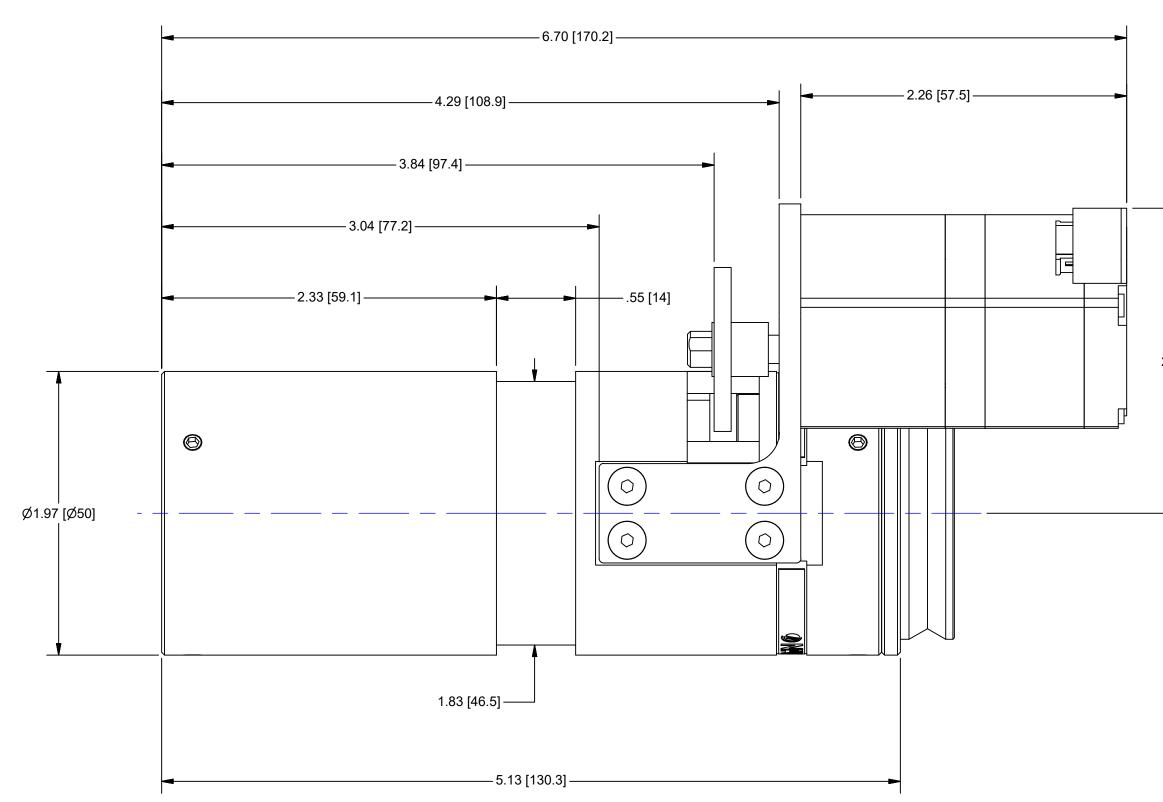

| OUT | LINE |
|-----|------|
|-----|------|

| UNLESS OTHERWISE SPECIFIED<br>DIMENSIONS ARE IN INCHES [MM]<br>AND INCLUDE CHEMICALLY<br>APPLIED OR PLATED FINISHES | PROPRIETARY AND CONFIDENTIAL<br>THE INFORMATION CONTAINED IN THIS<br>DRAWING IS THE SOLE PROPERTY OF<br>NAVITAR. ANY REPRODUCTION IN PART | / NEMITAR |                          |     |
|---------------------------------------------------------------------------------------------------------------------|-------------------------------------------------------------------------------------------------------------------------------------------|-----------|--------------------------|-----|
| SCALE: 1.5:1                                                                                                        | OR AS A WHOLE WITHOUT THE WRITTEN<br>PERMISSION OF NAVITAR IS PROHIBITED.                                                                 |           | ROCHESTER, NEW YORK      |     |
| WEIGHT: 1.90 lbmass                                                                                                 | 0.0 inch 1.0                                                                                                                              |           |                          |     |
| DR BY: BONAFEDE                                                                                                     |                                                                                                                                           |           | ZOOM, MTR, 7X AFOCAL, 5¢ | )   |
| CH BY: J. WILLIAMSON                                                                                                | 0.0 mm 25.0                                                                                                                               |           |                          |     |
| PROJECT #: E3496                                                                                                    | DO NOT SCALE DRAWING                                                                                                                      | SIZE      | PART NUMBER              | REV |
| DATE DR: 11/10/2016                                                                                                 | $\bigcirc \bigcirc \bigcirc$                                                                                                              | С         | 1-80500                  | A   |