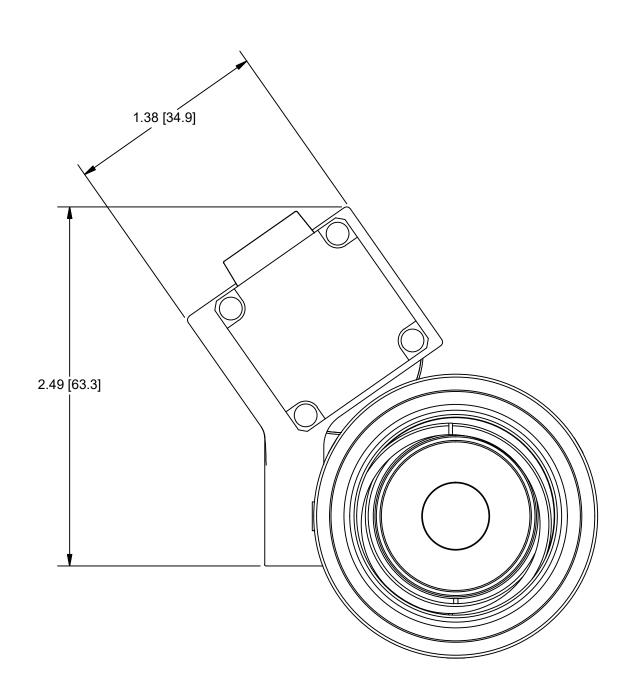

| OUT | LINE |
|-----|------|
|-----|------|

| UNLESS OTHERWISE SPECIFIED<br>DIMENSIONS ARE IN INCHES [MM]<br>AND INCLUDE CHEMICALLY<br>APPLIED OR PLATED FINISHES | PROPRIETARY AND CONFIDENTIAL<br>THE INFORMATION CONTAINED IN THIS<br>DRAWING IS THE SOLE PROPERTY OF<br>NAVITAR. ANY REPRODUCTION IN PART | / NEMITAR |                          |     |
|---------------------------------------------------------------------------------------------------------------------|-------------------------------------------------------------------------------------------------------------------------------------------|-----------|--------------------------|-----|
| SCALE: 1.5:1                                                                                                        | OR AS A WHOLE WITHOUT THE WRITTEN<br>PERMISSION OF NAVITAR IS PROHIBITED.                                                                 |           | ROCHESTER, NEW YORK      |     |
| WEIGHT: 1.90 lbmass                                                                                                 | 0.0 inch 1.0                                                                                                                              |           |                          |     |
| DR BY: BONAFEDE                                                                                                     |                                                                                                                                           |           | ZOOM, MTR, 7X AFOCAL, 5¢ | )   |
| CH BY: J. WILLIAMSON                                                                                                | 0.0 mm 25.0                                                                                                                               |           |                          |     |
| PROJECT #: E3496                                                                                                    | DO NOT SCALE DRAWING                                                                                                                      | SIZE      | PART NUMBER              | REV |
| DATE DR: 11/10/2016                                                                                                 | $\bigcirc \bigcirc \bigcirc$                                                                                                              | С         | 1-80500                  | A   |