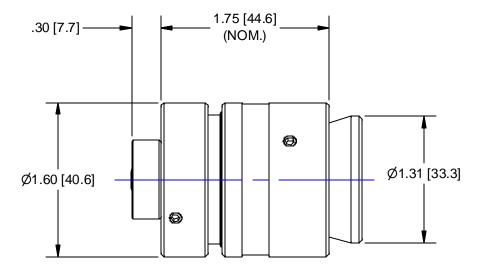

## **OUTLINE**

| USED ON:                                 |                                                                                                                |                                                                                  |                                                                                                                                             |      | OOTLINE                       |          |
|------------------------------------------|----------------------------------------------------------------------------------------------------------------|----------------------------------------------------------------------------------|---------------------------------------------------------------------------------------------------------------------------------------------|------|-------------------------------|----------|
| MATERIAL:                                | UNLESS OTHERWISE SPECIFIED<br>DIMENSIONS ARE IN INCHES AND<br>INCLUDE CHEMICALLY APPLIED<br>OR PLATED FINISHES | P/N SUFFIX DEFINITION  -1 CONVERSION COATING  -2 PAINTING  -3 MARKING  -R REWORK | THE CONTENTS OF THIS DOCUMENT ARE PROPRIETARY TO NAVITAR, ITS USE IS AUTHORIZED ONLY FOR RESPONDING TO REQUEST FOR QUOTATION OR PERFORMANCE |      | ONDITAR<br>POCHESTER NEW YORK |          |
| FINISH:                                  | DECXXX ± .005 DECXX ± .010 FRACT. ± 1/64 ANGLES ± 3.0' CONCENTRICITY 003 TIP                                   | SCALE: 1:1 DR: R. PODLENA CH: P. BONAFEDE                                        | OF WORK FOR NAVITAR  0.0 inch 1.0                                                                                                           |      | MINI 2x ADAPTER               |          |
| CHAMFER ALL THREADS 30' TO ROOT DIAMETER | BREAK ALL SHARP EDGES                                                                                          | APP: P. BONAFEDE DATE DR: 7/2/2002 DO NOT SCALE DRAWING                          | 0.0 mm 25.0                                                                                                                                 | SIZE | 1-61390 OL                    | REV<br>A |