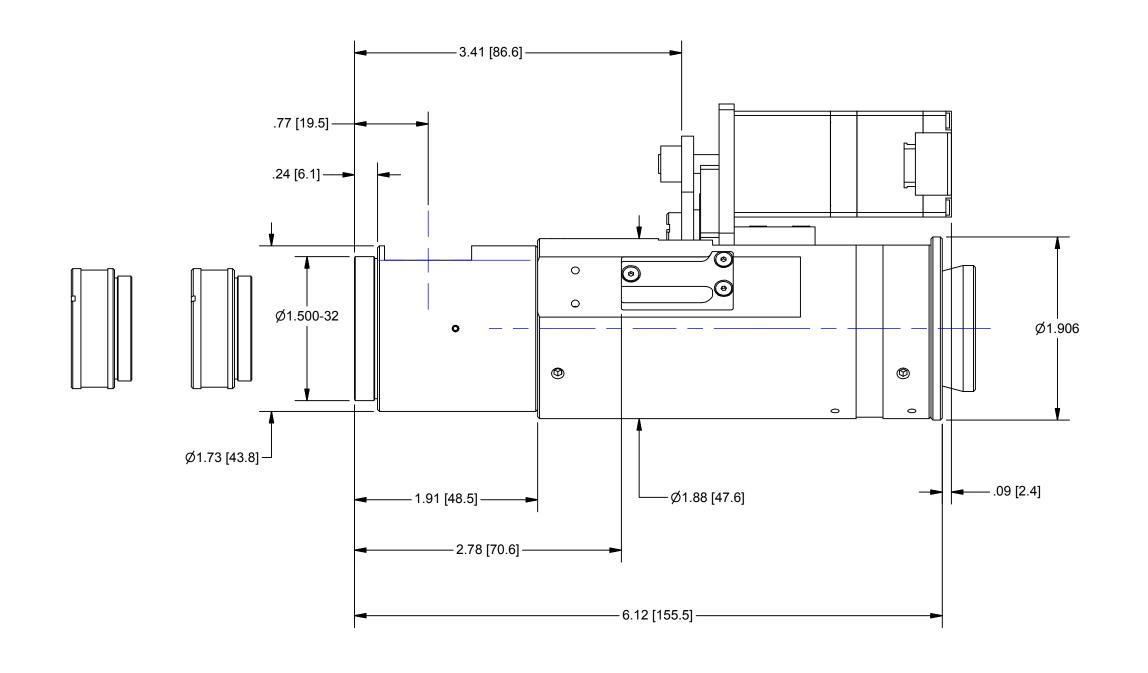

## OUTLINE

| UNLESS OTHERWISE SPECIFIED DIMENSIONS ARE IN INCHES |             | PROPRIETARY AND CONFIDENTIAL                                                                                                                                               |                                                                                                                                                                                                                                                                                                                                                                                                                                                                                                                                                                                                                                                                                                                                                                                                                                                                                                                                                                                                                                                                                                                                                                                                                                                                                                                                                                                                                                                                                                                                                                                                                                                                                                                                                                                                                                                                                                                                                                                                                                                                                                                               |            |
|-----------------------------------------------------|-------------|----------------------------------------------------------------------------------------------------------------------------------------------------------------------------|-------------------------------------------------------------------------------------------------------------------------------------------------------------------------------------------------------------------------------------------------------------------------------------------------------------------------------------------------------------------------------------------------------------------------------------------------------------------------------------------------------------------------------------------------------------------------------------------------------------------------------------------------------------------------------------------------------------------------------------------------------------------------------------------------------------------------------------------------------------------------------------------------------------------------------------------------------------------------------------------------------------------------------------------------------------------------------------------------------------------------------------------------------------------------------------------------------------------------------------------------------------------------------------------------------------------------------------------------------------------------------------------------------------------------------------------------------------------------------------------------------------------------------------------------------------------------------------------------------------------------------------------------------------------------------------------------------------------------------------------------------------------------------------------------------------------------------------------------------------------------------------------------------------------------------------------------------------------------------------------------------------------------------------------------------------------------------------------------------------------------------|------------|
| AND INCLUDE CHEMICALLY APPLIED OR PLATED FINISHES   |             | THE INFORMATION CONTAINED IN THIS DRAWING IS THE SOLE PROPERTY OF NAVITAR. ANY REPRODUCTION IN PART OR AS A WHOLE WITHOUT THE WRITTEN PERMISSION OF NAVITAR IS PROHIBITED. |                                                                                                                                                                                                                                                                                                                                                                                                                                                                                                                                                                                                                                                                                                                                                                                                                                                                                                                                                                                                                                                                                                                                                                                                                                                                                                                                                                                                                                                                                                                                                                                                                                                                                                                                                                                                                                                                                                                                                                                                                                                                                                                               |            |
| 7 2.23 3.1. 24128 1 MIGHZ                           |             | 1 Eramooro                                                                                                                                                                 | AT OF TAXABLE PROFILE |            |
| SCALE:                                              | 1:1         | ROCHESTER, NEW YORK                                                                                                                                                        |                                                                                                                                                                                                                                                                                                                                                                                                                                                                                                                                                                                                                                                                                                                                                                                                                                                                                                                                                                                                                                                                                                                                                                                                                                                                                                                                                                                                                                                                                                                                                                                                                                                                                                                                                                                                                                                                                                                                                                                                                                                                                                                               |            |
| WEIGHT:                                             | 1.69 lbmass |                                                                                                                                                                            |                                                                                                                                                                                                                                                                                                                                                                                                                                                                                                                                                                                                                                                                                                                                                                                                                                                                                                                                                                                                                                                                                                                                                                                                                                                                                                                                                                                                                                                                                                                                                                                                                                                                                                                                                                                                                                                                                                                                                                                                                                                                                                                               |            |
| DR BY:                                              | BONAFEDE    |                                                                                                                                                                            |                                                                                                                                                                                                                                                                                                                                                                                                                                                                                                                                                                                                                                                                                                                                                                                                                                                                                                                                                                                                                                                                                                                                                                                                                                                                                                                                                                                                                                                                                                                                                                                                                                                                                                                                                                                                                                                                                                                                                                                                                                                                                                                               |            |
| CH BY:                                              | R. PODLENA  | MTR 12X UZ, 5Φ 20:1, HE, ROT CP,<br>NON FF                                                                                                                                 |                                                                                                                                                                                                                                                                                                                                                                                                                                                                                                                                                                                                                                                                                                                                                                                                                                                                                                                                                                                                                                                                                                                                                                                                                                                                                                                                                                                                                                                                                                                                                                                                                                                                                                                                                                                                                                                                                                                                                                                                                                                                                                                               | <b>0</b> D |
| PROJECT #:                                          | E3192       |                                                                                                                                                                            |                                                                                                                                                                                                                                                                                                                                                                                                                                                                                                                                                                                                                                                                                                                                                                                                                                                                                                                                                                                                                                                                                                                                                                                                                                                                                                                                                                                                                                                                                                                                                                                                                                                                                                                                                                                                                                                                                                                                                                                                                                                                                                                               | CP,        |
| DATE DR:                                            | 3/21/2014   |                                                                                                                                                                            |                                                                                                                                                                                                                                                                                                                                                                                                                                                                                                                                                                                                                                                                                                                                                                                                                                                                                                                                                                                                                                                                                                                                                                                                                                                                                                                                                                                                                                                                                                                                                                                                                                                                                                                                                                                                                                                                                                                                                                                                                                                                                                                               |            |
| DO NOT SCALE DRAWING                                |             | SIZE                                                                                                                                                                       | 1-52023                                                                                                                                                                                                                                                                                                                                                                                                                                                                                                                                                                                                                                                                                                                                                                                                                                                                                                                                                                                                                                                                                                                                                                                                                                                                                                                                                                                                                                                                                                                                                                                                                                                                                                                                                                                                                                                                                                                                                                                                                                                                                                                       | REV        |
| $\qquad \qquad \oplus    \bigcirc$                  |             |                                                                                                                                                                            | SHEET 2 OF 2                                                                                                                                                                                                                                                                                                                                                                                                                                                                                                                                                                                                                                                                                                                                                                                                                                                                                                                                                                                                                                                                                                                                                                                                                                                                                                                                                                                                                                                                                                                                                                                                                                                                                                                                                                                                                                                                                                                                                                                                                                                                                                                  | Α          |