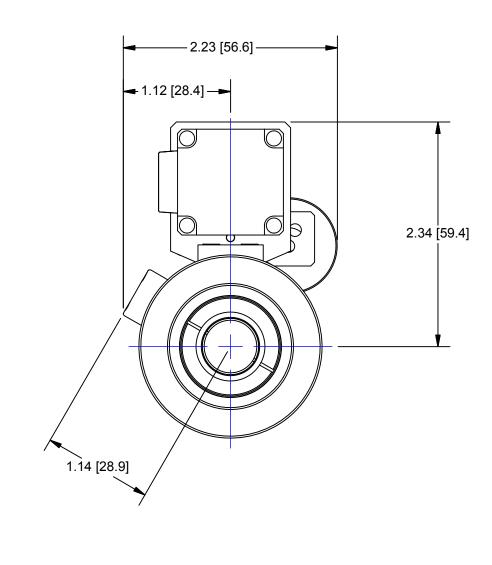

## OUTLINE

| UNLESS OTHERWISE SPECIFIED DIMENSIONS ARE IN INCHES |             | PROPRIETARY AND CONFIDENTIAL                                                                                                                                               |                                                                                                                                                                                                                                                                                                                                                                                                                                                                                                                                                                                                                                                                                                                                                                                                                                                                                                                                                                                                                                                                                                                                                                                                                                                                                                                                                                                                                                                                                                                                                                                                                                                                                                                                                                                                                                                                                                                                                                                                                                                                                                                               |            |
|-----------------------------------------------------|-------------|----------------------------------------------------------------------------------------------------------------------------------------------------------------------------|-------------------------------------------------------------------------------------------------------------------------------------------------------------------------------------------------------------------------------------------------------------------------------------------------------------------------------------------------------------------------------------------------------------------------------------------------------------------------------------------------------------------------------------------------------------------------------------------------------------------------------------------------------------------------------------------------------------------------------------------------------------------------------------------------------------------------------------------------------------------------------------------------------------------------------------------------------------------------------------------------------------------------------------------------------------------------------------------------------------------------------------------------------------------------------------------------------------------------------------------------------------------------------------------------------------------------------------------------------------------------------------------------------------------------------------------------------------------------------------------------------------------------------------------------------------------------------------------------------------------------------------------------------------------------------------------------------------------------------------------------------------------------------------------------------------------------------------------------------------------------------------------------------------------------------------------------------------------------------------------------------------------------------------------------------------------------------------------------------------------------------|------------|
| AND INCLUDE CHEMICALLY APPLIED OR PLATED FINISHES   |             | THE INFORMATION CONTAINED IN THIS DRAWING IS THE SOLE PROPERTY OF NAVITAR. ANY REPRODUCTION IN PART OR AS A WHOLE WITHOUT THE WRITTEN PERMISSION OF NAVITAR IS PROHIBITED. |                                                                                                                                                                                                                                                                                                                                                                                                                                                                                                                                                                                                                                                                                                                                                                                                                                                                                                                                                                                                                                                                                                                                                                                                                                                                                                                                                                                                                                                                                                                                                                                                                                                                                                                                                                                                                                                                                                                                                                                                                                                                                                                               |            |
| 7 2.23 3.1. 24128 1 MIGHZ                           |             | 1 Eramooro                                                                                                                                                                 | AT OF TAXABLE PROFILE |            |
| SCALE:                                              | 1:1         | ROCHESTER, NEW YORK                                                                                                                                                        |                                                                                                                                                                                                                                                                                                                                                                                                                                                                                                                                                                                                                                                                                                                                                                                                                                                                                                                                                                                                                                                                                                                                                                                                                                                                                                                                                                                                                                                                                                                                                                                                                                                                                                                                                                                                                                                                                                                                                                                                                                                                                                                               |            |
| WEIGHT:                                             | 1.69 lbmass |                                                                                                                                                                            |                                                                                                                                                                                                                                                                                                                                                                                                                                                                                                                                                                                                                                                                                                                                                                                                                                                                                                                                                                                                                                                                                                                                                                                                                                                                                                                                                                                                                                                                                                                                                                                                                                                                                                                                                                                                                                                                                                                                                                                                                                                                                                                               |            |
| DR BY:                                              | BONAFEDE    |                                                                                                                                                                            |                                                                                                                                                                                                                                                                                                                                                                                                                                                                                                                                                                                                                                                                                                                                                                                                                                                                                                                                                                                                                                                                                                                                                                                                                                                                                                                                                                                                                                                                                                                                                                                                                                                                                                                                                                                                                                                                                                                                                                                                                                                                                                                               |            |
| CH BY:                                              | R. PODLENA  | MTR 12X UZ, 5Φ 20:1, HE, ROT CP,<br>NON FF                                                                                                                                 |                                                                                                                                                                                                                                                                                                                                                                                                                                                                                                                                                                                                                                                                                                                                                                                                                                                                                                                                                                                                                                                                                                                                                                                                                                                                                                                                                                                                                                                                                                                                                                                                                                                                                                                                                                                                                                                                                                                                                                                                                                                                                                                               | <b>0</b> D |
| PROJECT #:                                          | E3192       |                                                                                                                                                                            |                                                                                                                                                                                                                                                                                                                                                                                                                                                                                                                                                                                                                                                                                                                                                                                                                                                                                                                                                                                                                                                                                                                                                                                                                                                                                                                                                                                                                                                                                                                                                                                                                                                                                                                                                                                                                                                                                                                                                                                                                                                                                                                               | CP,        |
| DATE DR:                                            | 3/21/2014   |                                                                                                                                                                            |                                                                                                                                                                                                                                                                                                                                                                                                                                                                                                                                                                                                                                                                                                                                                                                                                                                                                                                                                                                                                                                                                                                                                                                                                                                                                                                                                                                                                                                                                                                                                                                                                                                                                                                                                                                                                                                                                                                                                                                                                                                                                                                               |            |
| DO NOT SCALE DRAWING                                |             | SIZE                                                                                                                                                                       | 1-52023                                                                                                                                                                                                                                                                                                                                                                                                                                                                                                                                                                                                                                                                                                                                                                                                                                                                                                                                                                                                                                                                                                                                                                                                                                                                                                                                                                                                                                                                                                                                                                                                                                                                                                                                                                                                                                                                                                                                                                                                                                                                                                                       | REV        |
| $\qquad \qquad \oplus    \bigcirc$                  |             |                                                                                                                                                                            | SHEET 2 OF 2                                                                                                                                                                                                                                                                                                                                                                                                                                                                                                                                                                                                                                                                                                                                                                                                                                                                                                                                                                                                                                                                                                                                                                                                                                                                                                                                                                                                                                                                                                                                                                                                                                                                                                                                                                                                                                                                                                                                                                                                                                                                                                                  | Α          |