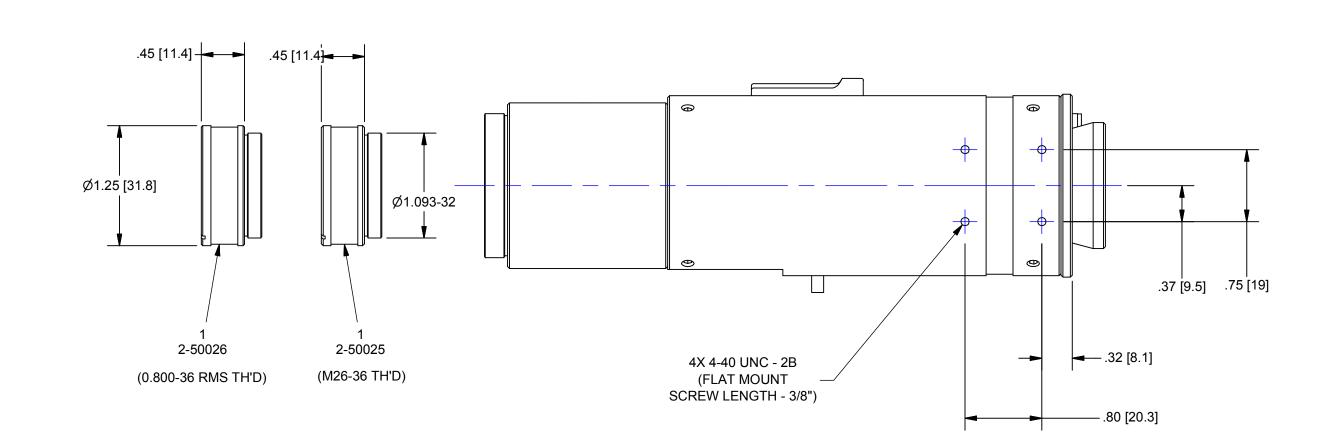

## OUTLINE

| UNLESS OTHERWISE SPECIFIED DIMENSIONS ARE IN INCHES |             | PROPRIETARY AND CONFIDENTIAL                                                                                                                                               |                                                                                                                                                                                                                                                                                                                                                                                                                                                                                                                                                                                                                                                                                                                                                                                                                                                                                                                                                                                                                                                                                                                                                                                                                                                                                                                                                                                                                                                                                                                                                                                                                                                                                                                                                                                                                                                                                                                                                                                                                                                                                                                               |            |
|-----------------------------------------------------|-------------|----------------------------------------------------------------------------------------------------------------------------------------------------------------------------|-------------------------------------------------------------------------------------------------------------------------------------------------------------------------------------------------------------------------------------------------------------------------------------------------------------------------------------------------------------------------------------------------------------------------------------------------------------------------------------------------------------------------------------------------------------------------------------------------------------------------------------------------------------------------------------------------------------------------------------------------------------------------------------------------------------------------------------------------------------------------------------------------------------------------------------------------------------------------------------------------------------------------------------------------------------------------------------------------------------------------------------------------------------------------------------------------------------------------------------------------------------------------------------------------------------------------------------------------------------------------------------------------------------------------------------------------------------------------------------------------------------------------------------------------------------------------------------------------------------------------------------------------------------------------------------------------------------------------------------------------------------------------------------------------------------------------------------------------------------------------------------------------------------------------------------------------------------------------------------------------------------------------------------------------------------------------------------------------------------------------------|------------|
| AND INCLUDE CHEMICALLY APPLIED OR PLATED FINISHES   |             | THE INFORMATION CONTAINED IN THIS DRAWING IS THE SOLE PROPERTY OF NAVITAR. ANY REPRODUCTION IN PART OR AS A WHOLE WITHOUT THE WRITTEN PERMISSION OF NAVITAR IS PROHIBITED. |                                                                                                                                                                                                                                                                                                                                                                                                                                                                                                                                                                                                                                                                                                                                                                                                                                                                                                                                                                                                                                                                                                                                                                                                                                                                                                                                                                                                                                                                                                                                                                                                                                                                                                                                                                                                                                                                                                                                                                                                                                                                                                                               |            |
| 7 2.23 3.1. 24128 1 MIGHZ                           |             | 1 Eramooro                                                                                                                                                                 | AT OF TAXABLE PROFILE |            |
| SCALE:                                              | 1:1         | ROCHESTER, NEW YORK                                                                                                                                                        |                                                                                                                                                                                                                                                                                                                                                                                                                                                                                                                                                                                                                                                                                                                                                                                                                                                                                                                                                                                                                                                                                                                                                                                                                                                                                                                                                                                                                                                                                                                                                                                                                                                                                                                                                                                                                                                                                                                                                                                                                                                                                                                               |            |
| WEIGHT:                                             | 1.69 lbmass |                                                                                                                                                                            |                                                                                                                                                                                                                                                                                                                                                                                                                                                                                                                                                                                                                                                                                                                                                                                                                                                                                                                                                                                                                                                                                                                                                                                                                                                                                                                                                                                                                                                                                                                                                                                                                                                                                                                                                                                                                                                                                                                                                                                                                                                                                                                               |            |
| DR BY:                                              | BONAFEDE    |                                                                                                                                                                            |                                                                                                                                                                                                                                                                                                                                                                                                                                                                                                                                                                                                                                                                                                                                                                                                                                                                                                                                                                                                                                                                                                                                                                                                                                                                                                                                                                                                                                                                                                                                                                                                                                                                                                                                                                                                                                                                                                                                                                                                                                                                                                                               |            |
| CH BY:                                              | R. PODLENA  | MTR 12X UZ, 5Φ 20:1, HE, ROT CP,<br>NON FF                                                                                                                                 |                                                                                                                                                                                                                                                                                                                                                                                                                                                                                                                                                                                                                                                                                                                                                                                                                                                                                                                                                                                                                                                                                                                                                                                                                                                                                                                                                                                                                                                                                                                                                                                                                                                                                                                                                                                                                                                                                                                                                                                                                                                                                                                               | <b>0</b> D |
| PROJECT #:                                          | E3192       |                                                                                                                                                                            |                                                                                                                                                                                                                                                                                                                                                                                                                                                                                                                                                                                                                                                                                                                                                                                                                                                                                                                                                                                                                                                                                                                                                                                                                                                                                                                                                                                                                                                                                                                                                                                                                                                                                                                                                                                                                                                                                                                                                                                                                                                                                                                               | CP,        |
| DATE DR:                                            | 3/21/2014   |                                                                                                                                                                            |                                                                                                                                                                                                                                                                                                                                                                                                                                                                                                                                                                                                                                                                                                                                                                                                                                                                                                                                                                                                                                                                                                                                                                                                                                                                                                                                                                                                                                                                                                                                                                                                                                                                                                                                                                                                                                                                                                                                                                                                                                                                                                                               |            |
| DO NOT SCALE DRAWING                                |             | SIZE                                                                                                                                                                       | 1-52023                                                                                                                                                                                                                                                                                                                                                                                                                                                                                                                                                                                                                                                                                                                                                                                                                                                                                                                                                                                                                                                                                                                                                                                                                                                                                                                                                                                                                                                                                                                                                                                                                                                                                                                                                                                                                                                                                                                                                                                                                                                                                                                       | REV        |
| $\qquad \qquad \oplus    \bigcirc$                  |             |                                                                                                                                                                            | SHEET 2 OF 2                                                                                                                                                                                                                                                                                                                                                                                                                                                                                                                                                                                                                                                                                                                                                                                                                                                                                                                                                                                                                                                                                                                                                                                                                                                                                                                                                                                                                                                                                                                                                                                                                                                                                                                                                                                                                                                                                                                                                                                                                                                                                                                  | Α          |