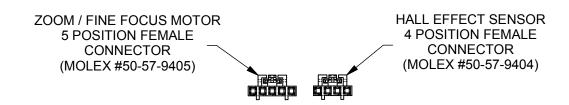

## **5**φ MOTOR AND HALL EFFECT CABLE INFORMATION:

- ZOOM / FOCUS / HE CABLE LENGTH = 0.15m - USE NAVITAR #1-40170 TO CONNECT TO 5¢ NAVITAR CONTROLLERS (1-40167, 1-40168, 1-40169)

## <u>5</u>φ ZOOM / FINE FOCUS MOTOR PINOUT

PIN 1 = MOTOR 1 (BLUE)
PIN 2 = MOTOR 2 (RED)
PIN 3 = MOTOR 3 (ORANGE)
PIN 4 = MOTOR 4 (GREEN)
PIN 5 = MOTOR 5 (BLACK)

## 4 PIN HE SENSOR PINOUT PIN 1 = COMMON PIN 2 = FAR LIMIT PIN 3 = +5vDC

PIN 4 = NEAR LIMIT