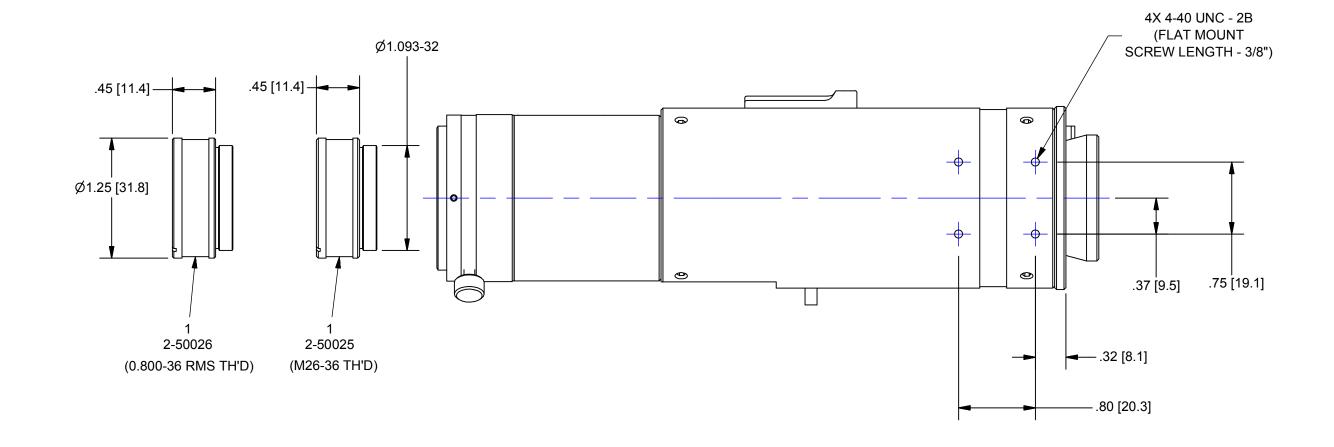

## OUTLINE

| UNLESS OTHERWISE SPECIFIED<br>DIMENSIONS ARE IN INCHES<br>AND INCLUDE CHEMICALLY<br>APPLIED OR PLATED FINISHES |             | PROPRIETARY AND CONFIDENTIAL  THE INFORMATION CONTAINED IN THIS DRAWING IS THE SOLE PROPERTY OF NAVITAR. ANY REPRODUCTION IN PART OR AS A WHOLE WITHOUT THE WRITTEN PERMISSION OF NAVITAR IS PROHIBITED. |              |      |
|----------------------------------------------------------------------------------------------------------------|-------------|----------------------------------------------------------------------------------------------------------------------------------------------------------------------------------------------------------|--------------|------|
| SCALE:                                                                                                         | 1:1         |                                                                                                                                                                                                          |              |      |
| WEIGHT:                                                                                                        | 1.69 lbmass |                                                                                                                                                                                                          |              |      |
| DR BY:                                                                                                         | РВ          | ROCHESTER, NEW YORK                                                                                                                                                                                      |              |      |
| CH BY:                                                                                                         | R. PODLENA  | МТR 12XUZ, 5Ф 20:1, HE w/3mm FF                                                                                                                                                                          |              | ^    |
| PROJECT#:                                                                                                      | E3192       |                                                                                                                                                                                                          |              | FF & |
| DATE DR:                                                                                                       | 3/25/2014   |                                                                                                                                                                                                          | O.           |      |
| DO NOT SCALE DRAWING                                                                                           |             | SIZE                                                                                                                                                                                                     | 1-52019      | REV  |
| $\bigoplus \Box$                                                                                               |             |                                                                                                                                                                                                          | SHEET 2 OF 2 | Α    |
|                                                                                                                |             |                                                                                                                                                                                                          |              |      |