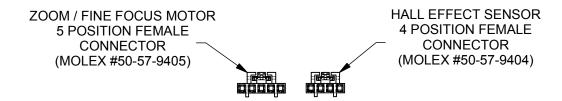

## <u>5</u>φ ZOOM / FINE FOCUS MOTOR PINOUT

PIN 1 = MOTOR 1 (BLUE) PIN 2 = MOTOR 2 (RED) PIN 3 = MOTOR 3 (ORANGE) PIN 4 = MOTOR 4 (GREEN) PIN 5 = MOTOR 5 (BLACK)

## 4 PIN HE SENSOR PINOUT PIN 1 = COMMON

PIN 1 = COMMON PIN 2 = FAR LIMIT PIN 3 = +5vDC PIN 4 = NEAR LIMIT