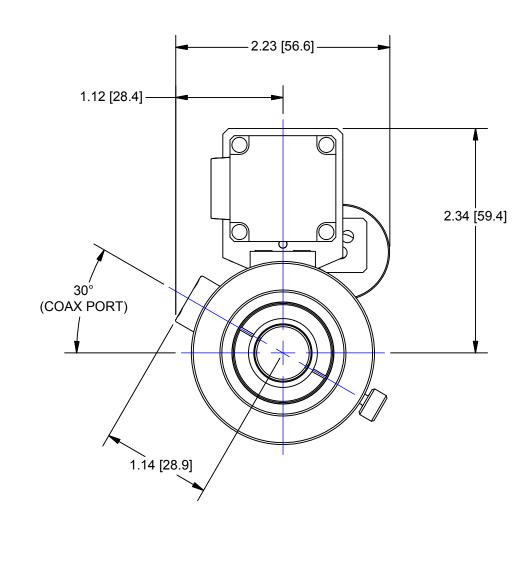

## OUTLINE

| UNLESS OTHERWISE SPECIFIED<br>DIMENSIONS ARE IN INCHES<br>AND INCLUDE CHEMICALLY<br>APPLIED OR PLATED FINISHES |             | PROPRIETARY AND CONFIDENTIAL  THE INFORMATION CONTAINED IN THIS DRAWING IS THE SOLE PROPERTY OF NAVITAR. ANY REPRODUCTION IN PART OR AS A WHOLE WITHOUT THE WRITTEN PERMISSION OF NAVITAR IS PROHIBITED. |              |      |
|----------------------------------------------------------------------------------------------------------------|-------------|----------------------------------------------------------------------------------------------------------------------------------------------------------------------------------------------------------|--------------|------|
| SCALE:                                                                                                         | 1:1         |                                                                                                                                                                                                          |              |      |
| WEIGHT:                                                                                                        | 1.69 lbmass |                                                                                                                                                                                                          |              |      |
| DR BY:                                                                                                         | РВ          | ROCHESTER, NEW YORK                                                                                                                                                                                      |              |      |
| CH BY:                                                                                                         | R. PODLENA  | МТR 12XUZ, 5Ф 20:1, HE w/3mm FF                                                                                                                                                                          |              | ^    |
| PROJECT#:                                                                                                      | E3192       |                                                                                                                                                                                                          |              | FF & |
| DATE DR:                                                                                                       | 3/25/2014   |                                                                                                                                                                                                          | O.           |      |
| DO NOT SCALE DRAWING                                                                                           |             | SIZE                                                                                                                                                                                                     | 1-52019      | REV  |
| $\bigoplus \Box$                                                                                               |             |                                                                                                                                                                                                          | SHEET 2 OF 2 | Α    |
|                                                                                                                |             |                                                                                                                                                                                                          |              |      |