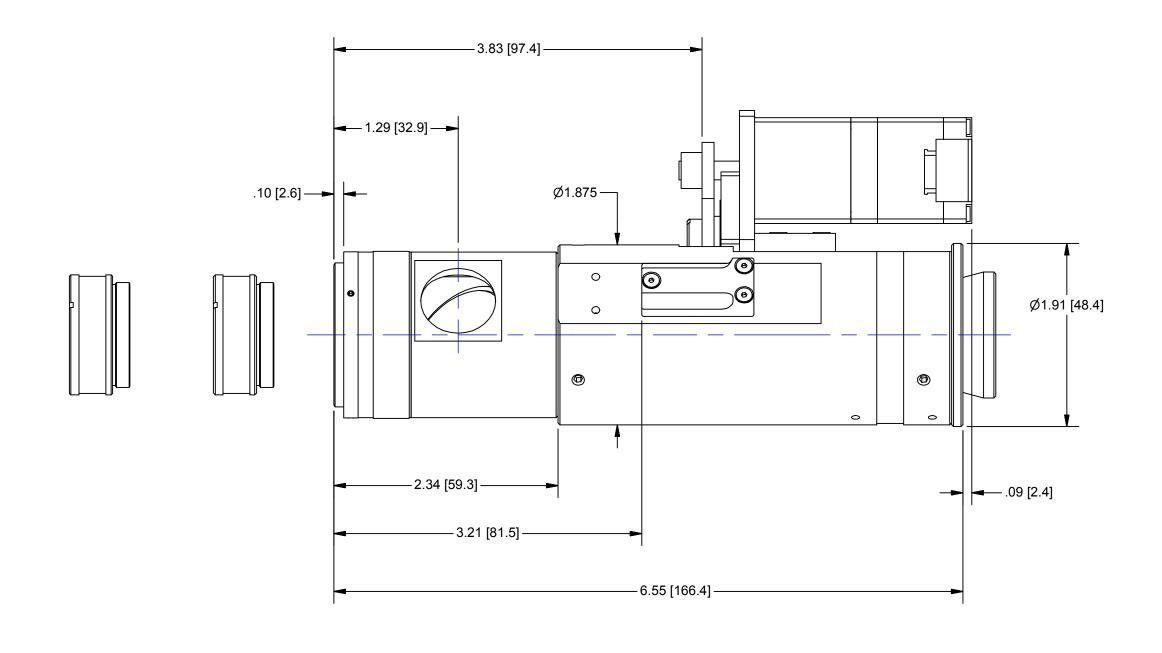

## OUTLINE

| UNLESS OTHERWISE SPECIFIED<br>DIMENSIONS ARE IN INCHES<br>AND INCLUDE CHEMICALLY<br>APPLIED OR PLATED FINISHES |             | PROPRIETARY AND CONFIDENTIAL  THE INFORMATION CONTAINED IN THIS DRAWING IS THE SOLE PROPERTY OF NAVITAR. ANY REPRODUCTION IN PART OR AS A WHOLE WITHOUT THE WRITTEN PERMISSION OF NAVITAR IS PROHIBITED. |              |      |
|----------------------------------------------------------------------------------------------------------------|-------------|----------------------------------------------------------------------------------------------------------------------------------------------------------------------------------------------------------|--------------|------|
| SCALE:                                                                                                         | 1:1         |                                                                                                                                                                                                          |              |      |
| WEIGHT:                                                                                                        | 1.69 lbmass |                                                                                                                                                                                                          |              |      |
| DR BY:                                                                                                         | РВ          | ROCHESTER, NEW YORK                                                                                                                                                                                      |              |      |
| CH BY:                                                                                                         | R. PODLENA  | МТR 12XUZ, 5Ф 20:1, HE w/3mm FF                                                                                                                                                                          |              | ^    |
| PROJECT#:                                                                                                      | E3192       |                                                                                                                                                                                                          |              | FF & |
| DATE DR:                                                                                                       | 3/25/2014   |                                                                                                                                                                                                          | O.           |      |
| DO NOT SCALE DRAWING                                                                                           |             | SIZE                                                                                                                                                                                                     | 1-52019      | REV  |
| $\bigoplus \Box$                                                                                               |             |                                                                                                                                                                                                          | SHEET 2 OF 2 | Α    |
|                                                                                                                |             |                                                                                                                                                                                                          |              |      |