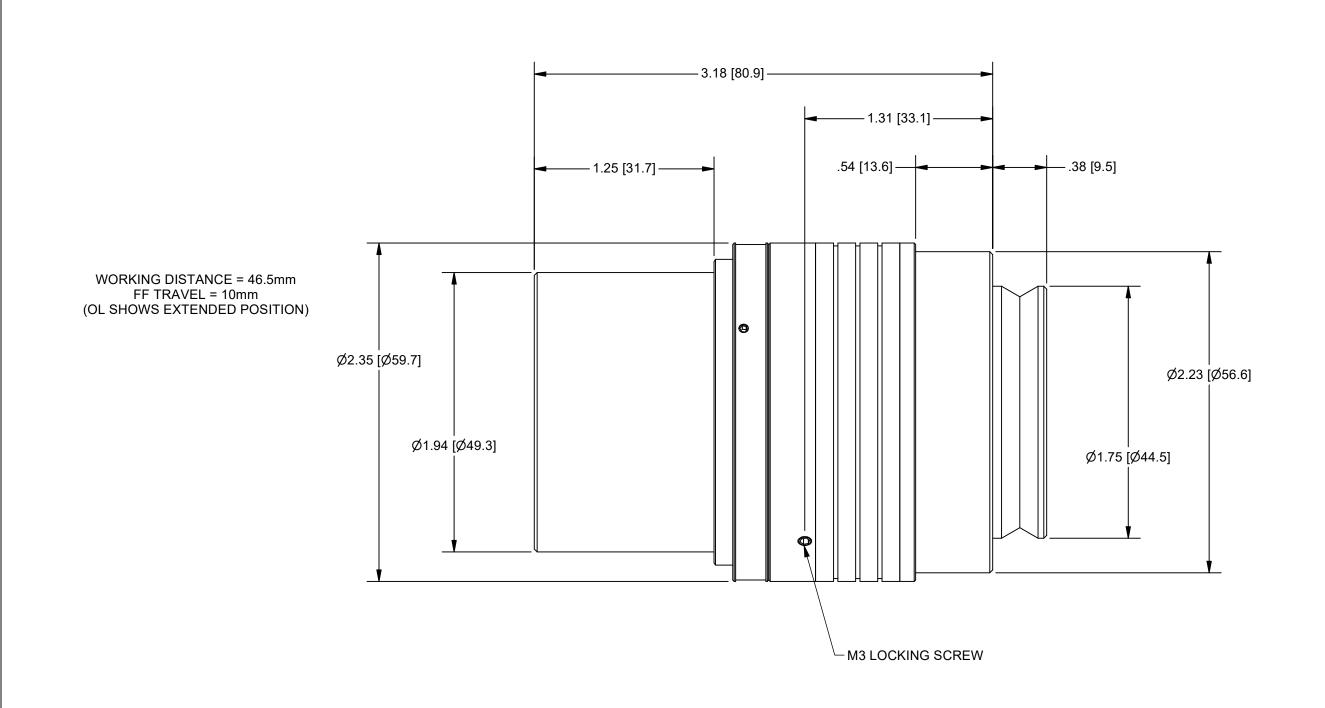

## **OUTLINE**

| DIMENSIONS ARE IN INCHES AND INCLUDE CHEMICALLY  THE INFORMATION NAVITAR. A |                          | TARY AND CONFIDENTIAL  MATION CONTAINED IN THIS DRAWING IS THE SOLE PROPERTY OF INVYREPRODUCTION IN PART OR AS A WHOLE WITHOUT THE WRITTEN IN OF NAVITAR IS PROHIBITED. |     |
|-----------------------------------------------------------------------------|--------------------------|-------------------------------------------------------------------------------------------------------------------------------------------------------------------------|-----|
| SCALE: 1.5:1                                                                |                          |                                                                                                                                                                         |     |
| WEIGHT: 0.87 lbmass                                                         |                          |                                                                                                                                                                         |     |
| DR BY: BONAFEDE                                                             |                          | ROCHESTER, NEW YORK                                                                                                                                                     |     |
| CH BY: J. WILLIAMSON                                                        |                          |                                                                                                                                                                         |     |
| PROJECT #: E3752                                                            | FF, 1.5X LENS ATTACHMENT |                                                                                                                                                                         |     |
| DATE DR: 8/5/2019                                                           |                          |                                                                                                                                                                         |     |
| DO NOT SCALE DRAWING                                                        | SIZE                     | PART NUMBER                                                                                                                                                             | REV |
| SHEET 2 OF 2                                                                | В                        | 1-81206M1                                                                                                                                                               | Α   |
|                                                                             | ·                        |                                                                                                                                                                         |     |