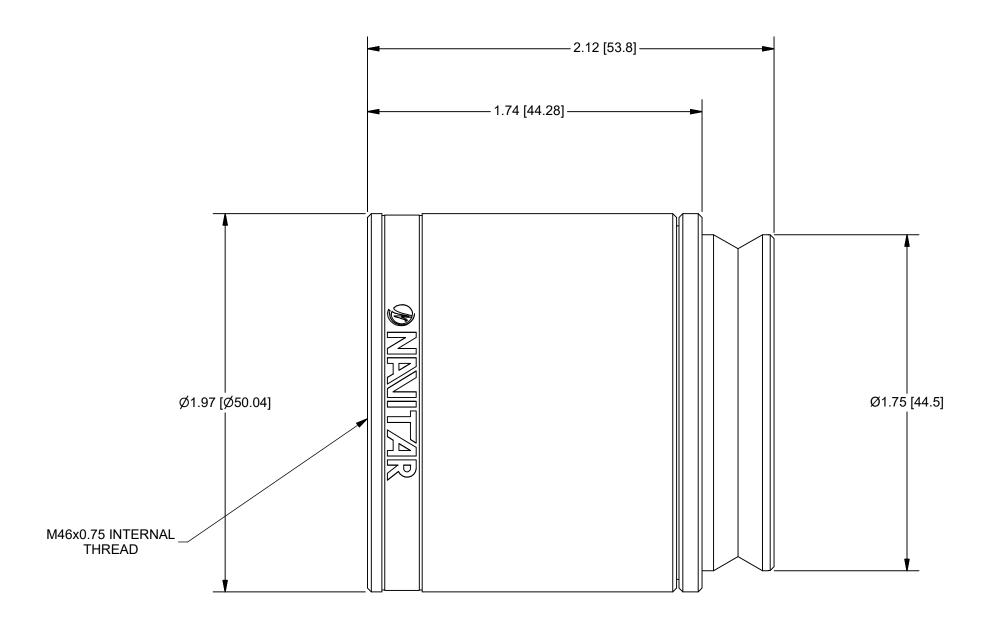

## **OUTLINE**

| UNLESS OTHERWISE SPECIFIED DIMENSIONS ARE IN INCHES [MM] AND INCLUDE CHEMICALLY APPLIED OR PLATED FINISHES | PROPRIETARY AND CONFIDENTIAL  THE INFORMATION CONTAINED IN THIS DRAWING IS THE SOLE PROPERTY OF NAVITAR. ANY REPRODUCTION IN PART |                          |
|------------------------------------------------------------------------------------------------------------|-----------------------------------------------------------------------------------------------------------------------------------|--------------------------|
| SCALE: 2:1                                                                                                 | OR AS A WHOLE WITHOUT THE WRITTEN PERMISSION OF NAVITAR IS PROHIBITED.                                                            | ROCHESTER, NEW YORK      |
| WEIGHT: 0.56 lbmass                                                                                        | 0.0 inch 1.0                                                                                                                      |                          |
| DR BY: J. WILLIAMSON                                                                                       |                                                                                                                                   | LENS, 1X LENS ATTACHMENT |
| CH BY: PB                                                                                                  | 0.0 mm 25.0                                                                                                                       |                          |
| PROJECT#: E3360                                                                                            | DO NOT SCALE DRAWING                                                                                                              | SIZE PART NUMBER REV     |
| DATE DR: 8/25/2016                                                                                         | $\oplus \Box$                                                                                                                     | B 1-81204 A              |