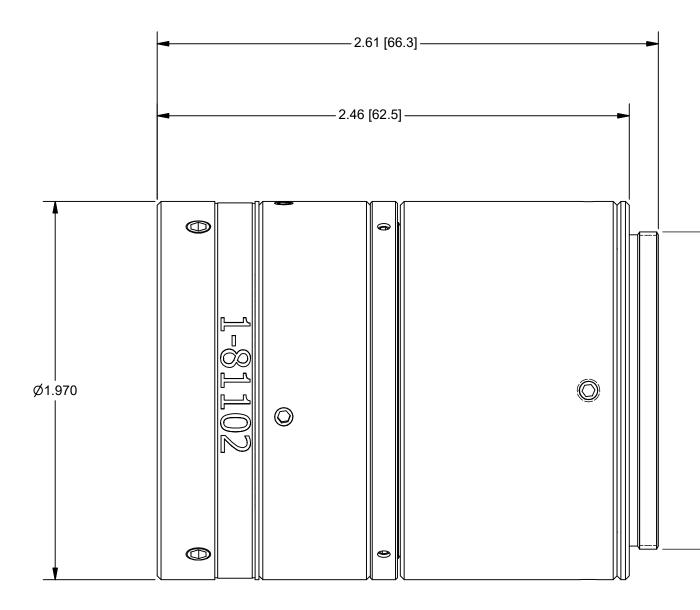

| DIMENSIONS ARE<br>AND INCLUDE ( | UNLESS OTHERWISE SPECIFIED<br>DIMENSIONS ARE IN INCHES [MM]<br>AND INCLUDE CHEMICALLY<br>APPLIED OR PLATED FINISHES |                                     |   | PROPRIETARY A<br>THE INFORMATION<br>DRAWING IS THE S<br>NAVITAR, ANY REP |  |  |
|---------------------------------|---------------------------------------------------------------------------------------------------------------------|-------------------------------------|---|--------------------------------------------------------------------------|--|--|
| SCALE:                          | 2:1                                                                                                                 | OR AS A WHOLE W<br>PERMISSION OF NA |   |                                                                          |  |  |
| WEIGHT:                         | 0.57 lbmass                                                                                                         | 0.                                  | 0 | ir                                                                       |  |  |
| DR BY: J.W                      |                                                                                                                     |                                     |   |                                                                          |  |  |
| CH BY:                          | PB                                                                                                                  | 0.0                                 | 5 | 'n                                                                       |  |  |
| PROJECT #:                      | E3360                                                                                                               | DO NOT SCA                          |   |                                                                          |  |  |
| DATE DR:                        | 9/16/2016                                                                                                           |                                     |   | €                                                                        |  |  |

## OUTLINE