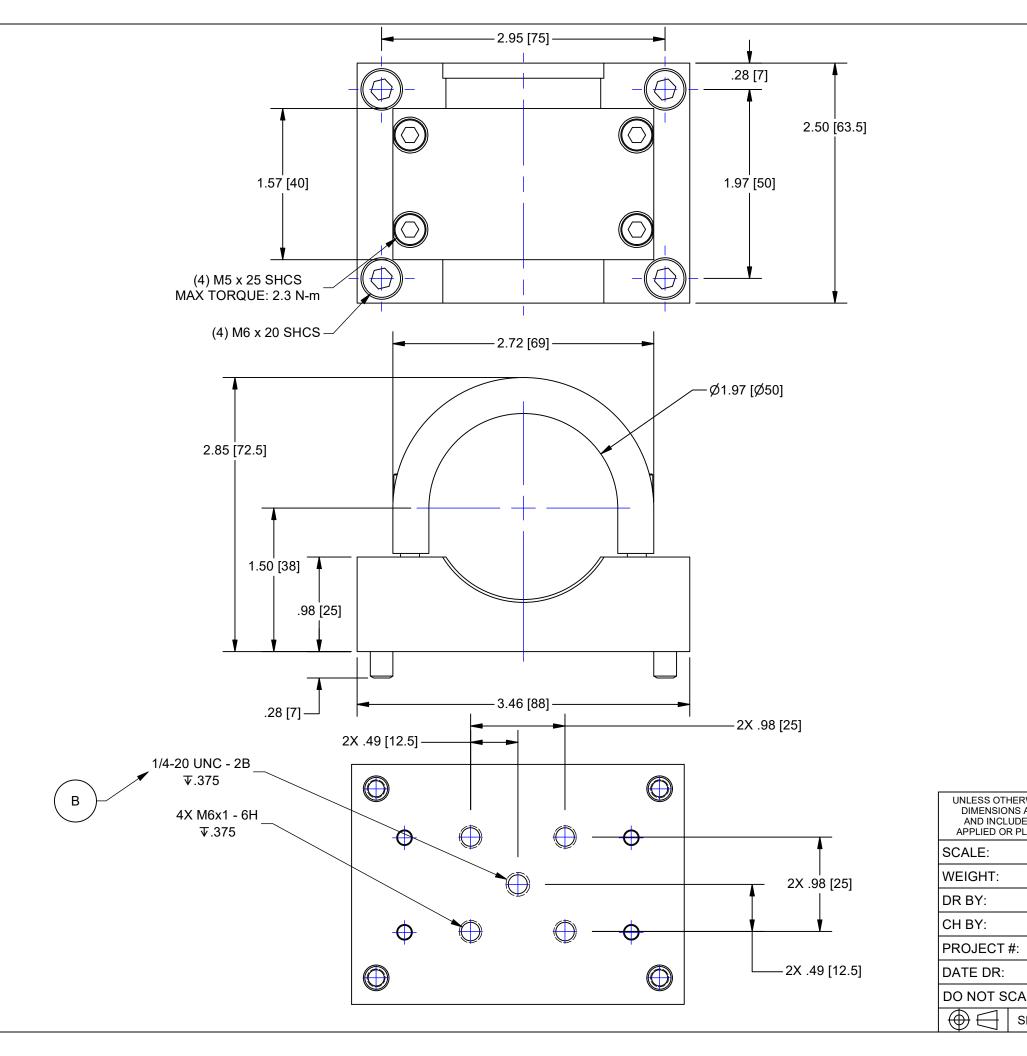

| ERWISE SPECIFIED<br>S ARE IN INCHES<br>DE CHEMICALLY<br>PLATED FINISHES | PROPRIETARY AND CONFIDENTIAL<br>THE INFORMATION CONTAINED IN THIS DRAWING IS THE SOLE PROPERTY OF<br>NAVITAR. ANY REPRODUCTION IN PART OR AS A WHOLE WITHOUT THE WRITTEN<br>PERMISSION OF NAVITAR IS PROHIBITED. |                     |     |
|-------------------------------------------------------------------------|------------------------------------------------------------------------------------------------------------------------------------------------------------------------------------------------------------------|---------------------|-----|
| 1:1                                                                     |                                                                                                                                                                                                                  |                     |     |
| 1.00 lbmass                                                             |                                                                                                                                                                                                                  | 70 INENI IZIK       |     |
| BONAFEDE                                                                |                                                                                                                                                                                                                  | ROCHESTER, NEW YORK |     |
| R. PODLENA                                                              |                                                                                                                                                                                                                  |                     |     |
| : E3360                                                                 | FLAT MOUNT ASS'Y, METRIC                                                                                                                                                                                         |                     |     |
| 12/6/2016                                                               |                                                                                                                                                                                                                  |                     |     |
| ALE DRAWING                                                             | SIZE                                                                                                                                                                                                             | PART NUMBER         | REV |
| SHEET 2 OF 2                                                            | В                                                                                                                                                                                                                | 1-80370             | В   |
|                                                                         |                                                                                                                                                                                                                  |                     |     |