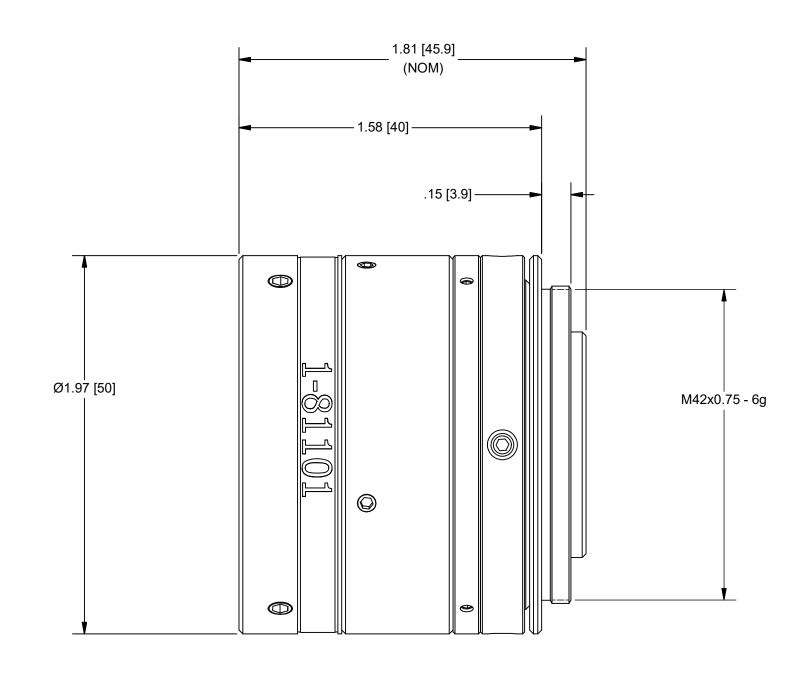

## **OUTLINE**

| UNLESS OTHERWISE SPECIFIED<br>DIMENSIONS ARE IN INCHES [MM]<br>AND INCLUDE CHEMICALLY<br>APPLIED OR PLATED FINISHES | PROPRIETARY AND CONFIDENTIAL  THE INFORMATION CONTAINED IN THIS DRAWING IS THE SOLE PROPERTY OF NAVITAR. ANY REPRODUCTION IN PART | / NEWITAR                    |
|---------------------------------------------------------------------------------------------------------------------|-----------------------------------------------------------------------------------------------------------------------------------|------------------------------|
| SCALE: 2:1                                                                                                          | OR AS A WHOLE WITHOUT THE WRITTEN PERMISSION OF NAVITAR IS PROHIBITED.                                                            | ROCHESTER, NEW YORK          |
| WEIGHT: 0.40 lbmass                                                                                                 | 0.0 inch 1.0                                                                                                                      |                              |
| DR BY: J. WILLIAMSON                                                                                                |                                                                                                                                   | 0.6875X, (2/3") REAR ADAPTER |
| CH BY: PB                                                                                                           | 0.0 mm 25.0                                                                                                                       |                              |
| PROJECT#: E3360                                                                                                     | DO NOT SCALE DRAWING                                                                                                              | SIZE PART NUMBER REV         |
| DATE DR: 9/16/2016                                                                                                  | $\oplus \ominus$                                                                                                                  | B 1-81101 A                  |