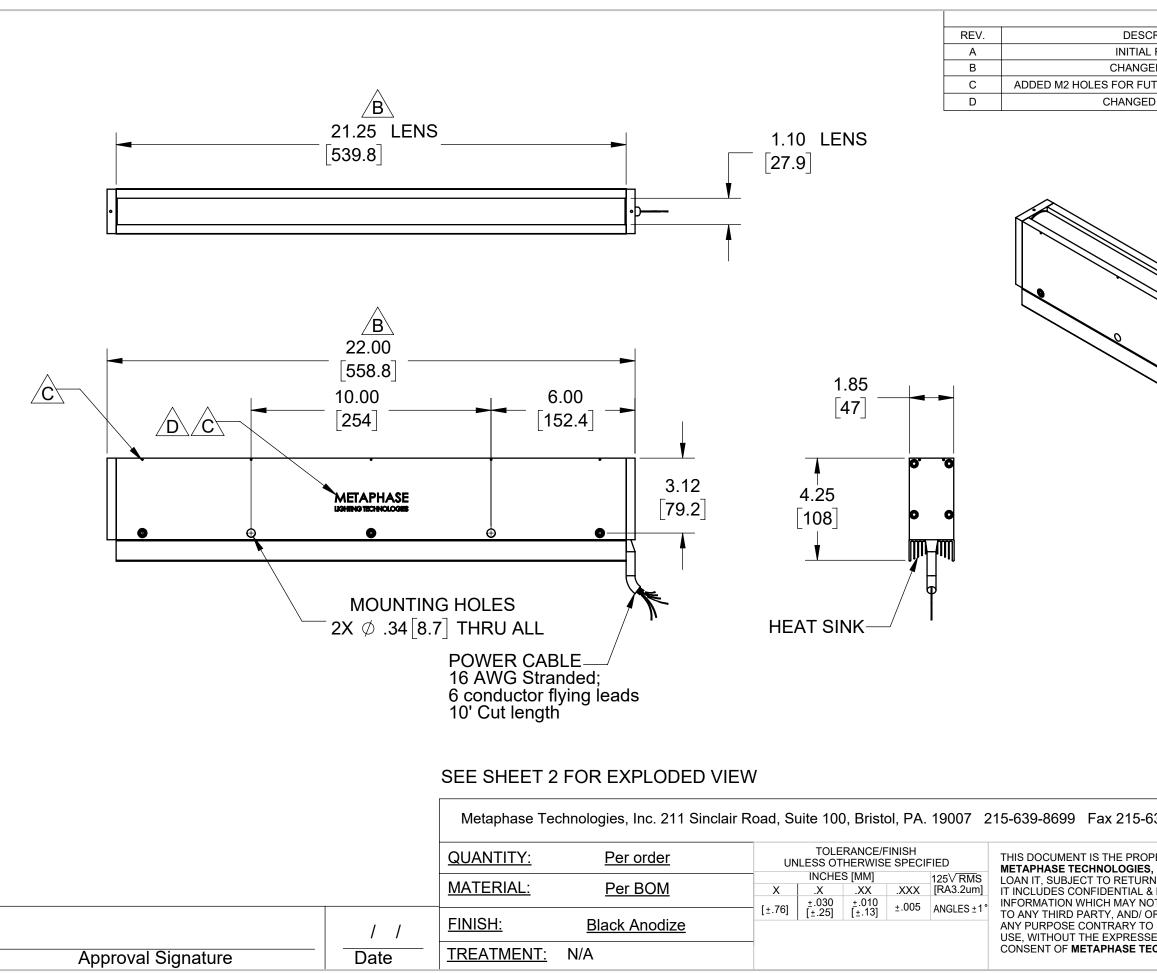

| REVISIONS                                                     |                          |
|---------------------------------------------------------------|--------------------------|
| ESCRIPTION                                                    | DATE APPROVED            |
| TIAL RELEASE                                                  | 1/28/2014                |
| ANGED LENGTH                                                  | 3/18/2015                |
| R FUTURE COVERS, ADDED LOGO                                   | 1/26/2016                |
| NGED LOGO SIZE                                                | 10/23/2016               |
|                                                               |                          |
|                                                               |                          |
| 15-639-0977                                                   | LIGHTING TECHNOLOGIES    |
| PROPERTY OF<br>GIES, INC. WHOM MAY<br>TURN UPON DEMAND. TOP A | Assembly- 20" Line Light |
| IAL & PROPRIETARY<br>Y NOT BE DISCLOSED                       |                          |
| ID/ OR USED FOR                                               | Per customer             |
| Y TO IT'S INTENDED                                            | DRAWING NUMBER REV       |
| ESSED PRIOR WRITTEN                                           | UL-LL509-1 D             |
|                                                               |                          |
| SCA                                                           | ALE 1:4 SHEET 1 OF 2     |