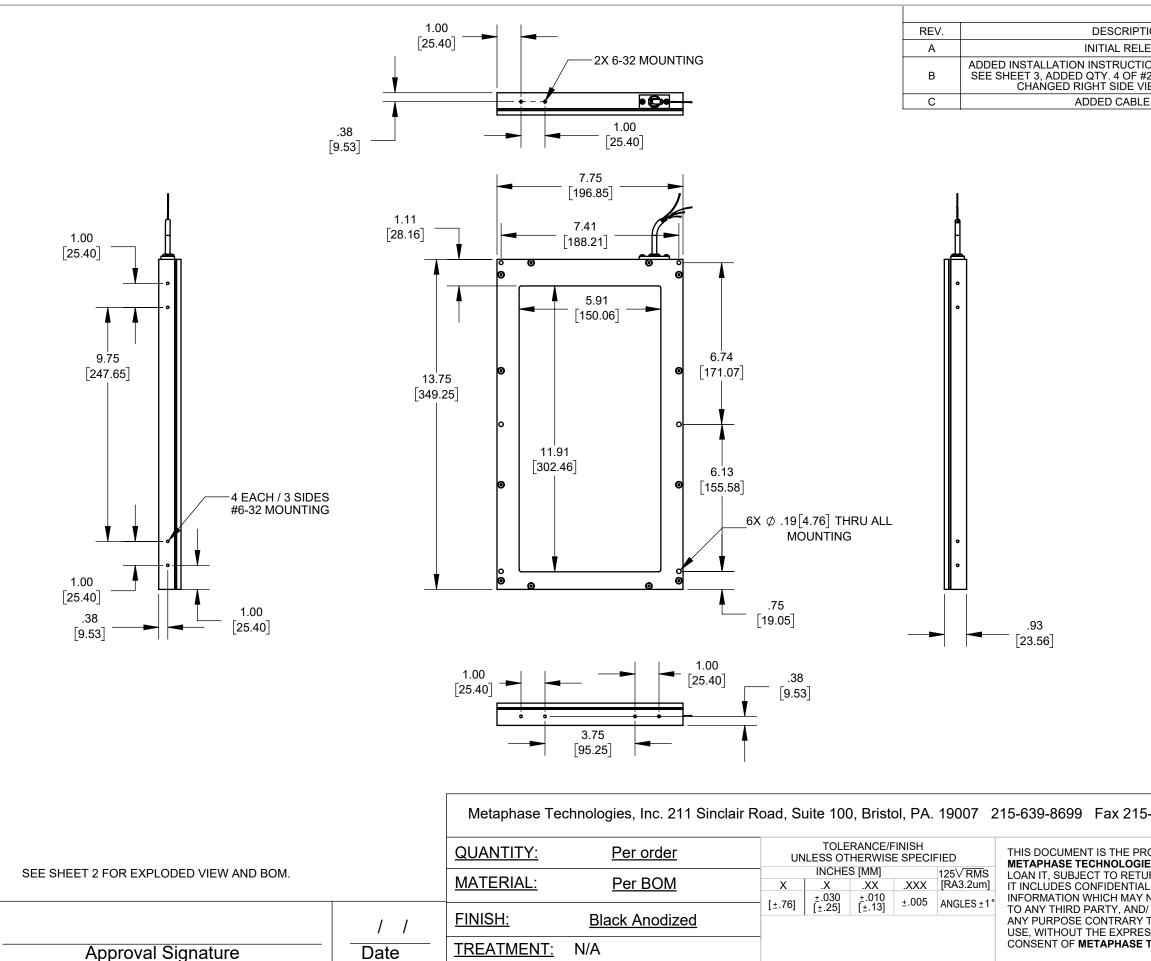

| REVISIONS                                                             |                      |              |
|-----------------------------------------------------------------------|----------------------|--------------|
| PTION                                                                 | DATE                 | APPROVED     |
| ELEASE                                                                | 10/28/2016           |              |
| TION FOR COLLIMATING F<br>#2-56 X 1/8LG SET SCREV<br>VIEW ORIENTATION | ILM<br>VS, 12/5/2016 |              |
| BLE SPEC                                                              | 1/11/2018            |              |
| 18<br>4 c                                                             |                      | PHASE        |
|                                                                       |                      | ECHNOLOGIES  |
| PROPERTY OF                                                           | Assy., 6" x 12       | 2" Backlight |
| GIES, INC. WHOM MAY<br>TURN UPON DEMAND.                              | −33y., U ∧ 12        |              |
| IAL & PROPRIETARY                                                     | SED ON               |              |
| Y NOT BE DISCLOSED                                                    | Per custo            | omer         |
| Y TO IT'S INTENDED                                                    | SIZE DRAWING NU      |              |
| RESSED PRIOR WRITTEN                                                  | B BL6x12-            |              |
| E TECHNOLOGIES, INC.                                                  | SCALE 1:4            | SHEET 1 OF 1 |
|                                                                       | JUALE 1.4            | SHEET FUET   |