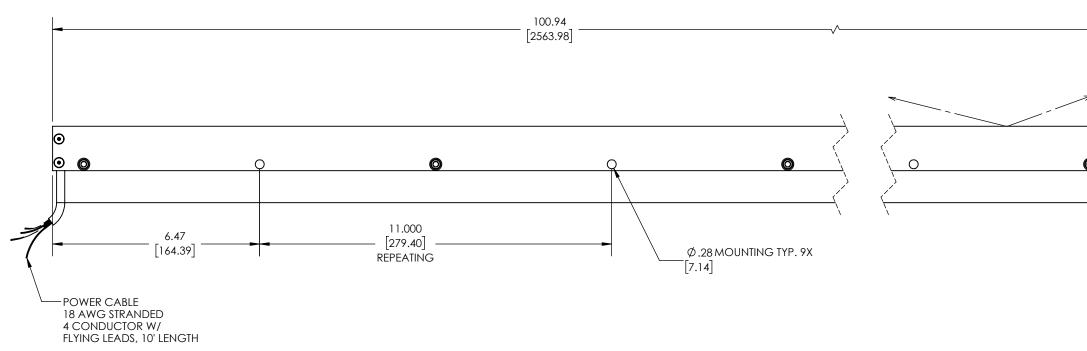

|  | REV. | DESCRI     |  |
|--|------|------------|--|
|  | А    | INITIAL RI |  |
|  |      |            |  |

|                    |      | Metaphase Technologies, Inc. 211 Sinclair Road, Suite 100, Bristol, PA. 19007 215-639-8699 Fax 215-6 |               |                                                                                                                            |  |  |
|--------------------|------|------------------------------------------------------------------------------------------------------|---------------|----------------------------------------------------------------------------------------------------------------------------|--|--|
|                    |      | QUANTITY:                                                                                            | Per order     | TOLERANCE / FINISH<br>UNLESS OTHERWISE SPECIFIED THIS DOCUMENT IS THE PROPI<br>METAPHASE TECHNOLOGIES.                     |  |  |
|                    |      | MATERIAL:                                                                                            | See BOM       | INCHES [MM] 125√ RMS LOAN IT, SUBJECT TO RETURN   X .X .XX [RA3.2um]   It rol ±.030 ±.040 ±.005   Lt rol ±.030 ±.040 ±.005 |  |  |
|                    |      | FINISH:                                                                                              | Black Anodize |                                                                                                                            |  |  |
| Approval Signature | Date | TREATMENT:                                                                                           | N/A           | CONSENT OF METAPHASE TE                                                                                                    |  |  |