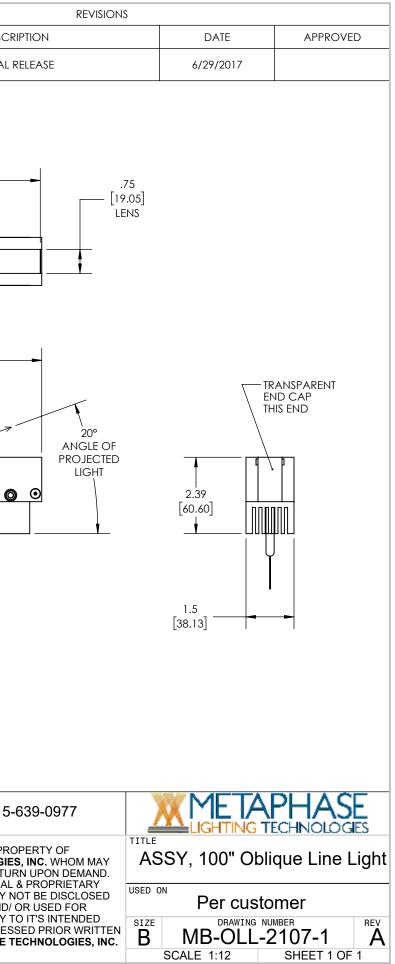

|  | REV. | DESCRI     |  |
|--|------|------------|--|
|  | А    | INITIAL RI |  |
|  |      |            |  |

|                    |      | Metaphase Technologies, Inc. 211 Sinclair Road, Suite 100, Bristol, PA. 19007 215-639-8699 Fax 215-6 |               |                                                                                                                            |  |  |
|--------------------|------|------------------------------------------------------------------------------------------------------|---------------|----------------------------------------------------------------------------------------------------------------------------|--|--|
|                    |      | QUANTITY:                                                                                            | Per order     | TOLERANCE / FINISH<br>UNLESS OTHERWISE SPECIFIED THIS DOCUMENT IS THE PROPI<br>METAPHASE TECHNOLOGIES.                     |  |  |
|                    |      | MATERIAL:                                                                                            | See BOM       | INCHES [MM] 125√ RMS LOAN IT, SUBJECT TO RETURN   X .X .XX [RA3.2um]   It rol ±.030 ±.040 ±.005   Lt rol ±.030 ±.040 ±.005 |  |  |
|                    |      | FINISH:                                                                                              | Black Anodize |                                                                                                                            |  |  |
| Approval Signature | Date | TREATMENT:                                                                                           | N/A           | CONSENT OF METAPHASE TE                                                                                                    |  |  |