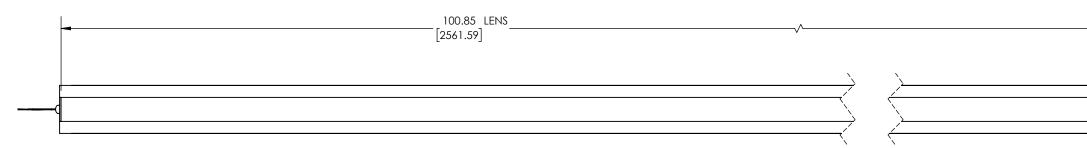

|  | REV. | DESCRI     |  |
|--|------|------------|--|
|  | А    | INITIAL RI |  |
|  |      |            |  |

|                    |      | Metaphase Technologies, Inc. 211 Sinclair Road, Suite 100, Bristol, PA. 19007 215-639-8699 Fax 215-6 |               |                                                                                                                            |  |  |
|--------------------|------|------------------------------------------------------------------------------------------------------|---------------|----------------------------------------------------------------------------------------------------------------------------|--|--|
|                    |      | QUANTITY:                                                                                            | Per order     | TOLERANCE / FINISH<br>UNLESS OTHERWISE SPECIFIED THIS DOCUMENT IS THE PROPI<br>METAPHASE TECHNOLOGIES.                     |  |  |
|                    |      | MATERIAL:                                                                                            | See BOM       | INCHES [MM] 125√ RMS LOAN IT, SUBJECT TO RETURN   X .X .XX [RA3.2um]   It rol ±.030 ±.040 ±.005   Lt rol ±.030 ±.040 ±.005 |  |  |
|                    |      | FINISH:                                                                                              | Black Anodize |                                                                                                                            |  |  |
| Approval Signature | Date | TREATMENT:                                                                                           | N/A           | CONSENT OF METAPHASE TE                                                                                                    |  |  |