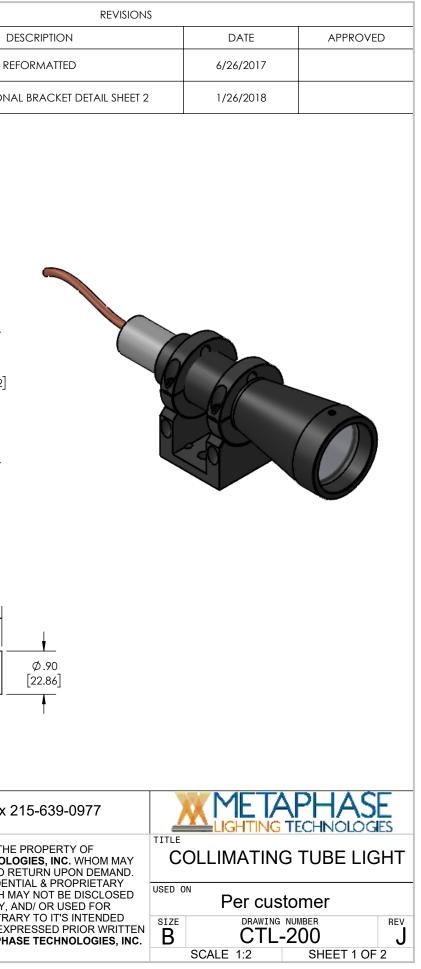

|                                           | 6.3 (5.2 min)<br>[159.54]                                                                                                                                                                                                                                                                                                                                                                                                                                                                                                                                                                                                                                                                                                                                                                                                                                                                                                                                                                                                                                                                                                                                                                                                                                                                                                                                                                                                                                                                                                                                                                                                                                                                                                                                                                                                                                                                                                                                                                                                                                                                                                                                                                                                                                                                                                                                                                                                                                                                                                                                                                            | Н              | REFORM                                                                   |
|-------------------------------------------|------------------------------------------------------------------------------------------------------------------------------------------------------------------------------------------------------------------------------------------------------------------------------------------------------------------------------------------------------------------------------------------------------------------------------------------------------------------------------------------------------------------------------------------------------------------------------------------------------------------------------------------------------------------------------------------------------------------------------------------------------------------------------------------------------------------------------------------------------------------------------------------------------------------------------------------------------------------------------------------------------------------------------------------------------------------------------------------------------------------------------------------------------------------------------------------------------------------------------------------------------------------------------------------------------------------------------------------------------------------------------------------------------------------------------------------------------------------------------------------------------------------------------------------------------------------------------------------------------------------------------------------------------------------------------------------------------------------------------------------------------------------------------------------------------------------------------------------------------------------------------------------------------------------------------------------------------------------------------------------------------------------------------------------------------------------------------------------------------------------------------------------------------------------------------------------------------------------------------------------------------------------------------------------------------------------------------------------------------------------------------------------------------------------------------------------------------------------------------------------------------------------------------------------------------------------------------------------------------|----------------|--------------------------------------------------------------------------|
|                                           |                                                                                                                                                                                                                                                                                                                                                                                                                                                                                                                                                                                                                                                                                                                                                                                                                                                                                                                                                                                                                                                                                                                                                                                                                                                                                                                                                                                                                                                                                                                                                                                                                                                                                                                                                                                                                                                                                                                                                                                                                                                                                                                                                                                                                                                                                                                                                                                                                                                                                                                                                                                                      | J              | ADDED OPTIONAL BR                                                        |
|                                           | 19<br>19<br>18<br>OPTIONAL BRACKET<br>METAPHASE CTL200-56870                                                                                                                                                                                                                                                                                                                                                                                                                                                                                                                                                                                                                                                                                                                                                                                                                                                                                                                                                                                                                                                                                                                                                                                                                                                                                                                                                                                                                                                                                                                                                                                                                                                                                                                                                                                                                                                                                                                                                                                                                                                                                                                                                                                                                                                                                                                                                                                                                                                                                                                                         | Ø 1.<br>(40.2) | 2.7<br>[69.12]                                                           |
| 1.875<br>[47.63] 1.500<br>[38.10] [25.40] | 5X 1/4-20<br>4X 8-32<br>4X 8-32<br>4 | 9007 21        | ↓ 1.85<br>[46.96] →<br>↓ ∅<br>[22<br>(LIGHT ONLY)<br>5-639-8699 Fax 215- |
|                                           |                                                                                                                                                                                                                                                                                                                                                                                                                                                                                                                                                                                                                                                                                                                                                                                                                                                                                                                                                                                                                                                                                                                                                                                                                                                                                                                                                                                                                                                                                                                                                                                                                                                                                                                                                                                                                                                                                                                                                                                                                                                                                                                                                                                                                                                                                                                                                                                                                                                                                                                                                                                                      |                |                                                                          |