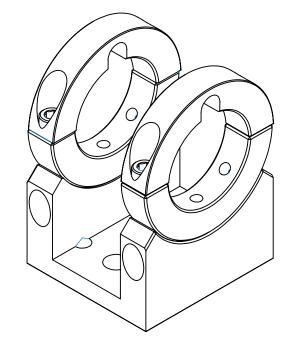

|
|                    |      | MATERIAL:  | Per BOM   | X      | .Χ.                                              | S [MM]<br>.XX<br>+.010 | .XXX  | 125√ RMS<br>[RA3.2um] | LOAN IT, SUBJECT TO RETU                                                      |
|                    |      | FINISH:    | See note  | [±.76] | ±.030<br>[±.25]                                  | ±.010<br>[±.13]        | ±.005 | ANGLES ±1°            | TO ANY THIRD PARTY, AND/<br>ANY PURPOSE CONTRARY T<br>USE, WITHOUT THE EXPRES |
| Approval Signature | Date | TREATMENT: | N/A       |        |                                                  |                        |       |                       | CONSENT OF METAPHASE T                                                        |



REV.