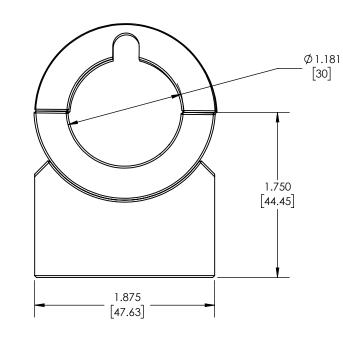

|                                           | 6.3 (5.2 min)<br>[159.54]                                                                                                                                                                                                                                                                                                                                                                                                                                                                                                                                                                                                                                                                                                                                                                                                                                                                                                                                                                                                                                                                                                                                                                                                                                                                                                                                                                                                                                                                                                                                                                                                                                                                                                                                                                                                                                                                                                                                                                                                                                                                                                                                                                                                                                                                                                                                                                                                                                                                                                                                                                            | Н              | REFORM                                                                   |
|-------------------------------------------|------------------------------------------------------------------------------------------------------------------------------------------------------------------------------------------------------------------------------------------------------------------------------------------------------------------------------------------------------------------------------------------------------------------------------------------------------------------------------------------------------------------------------------------------------------------------------------------------------------------------------------------------------------------------------------------------------------------------------------------------------------------------------------------------------------------------------------------------------------------------------------------------------------------------------------------------------------------------------------------------------------------------------------------------------------------------------------------------------------------------------------------------------------------------------------------------------------------------------------------------------------------------------------------------------------------------------------------------------------------------------------------------------------------------------------------------------------------------------------------------------------------------------------------------------------------------------------------------------------------------------------------------------------------------------------------------------------------------------------------------------------------------------------------------------------------------------------------------------------------------------------------------------------------------------------------------------------------------------------------------------------------------------------------------------------------------------------------------------------------------------------------------------------------------------------------------------------------------------------------------------------------------------------------------------------------------------------------------------------------------------------------------------------------------------------------------------------------------------------------------------------------------------------------------------------------------------------------------------|----------------|--------------------------------------------------------------------------|
|                                           |                                                                                                                                                                                                                                                                                                                                                                                                                                                                                                                                                                                                                                                                                                                                                                                                                                                                                                                                                                                                                                                                                                                                                                                                                                                                                                                                                                                                                                                                                                                                                                                                                                                                                                                                                                                                                                                                                                                                                                                                                                                                                                                                                                                                                                                                                                                                                                                                                                                                                                                                                                                                      | J              | ADDED OPTIONAL BR                                                        |
|                                           | 19<br>19<br>18<br>OPTIONAL BRACKET<br>METAPHASE CTL200-56870                                                                                                                                                                                                                                                                                                                                                                                                                                                                                                                                                                                                                                                                                                                                                                                                                                                                                                                                                                                                                                                                                                                                                                                                                                                                                                                                                                                                                                                                                                                                                                                                                                                                                                                                                                                                                                                                                                                                                                                                                                                                                                                                                                                                                                                                                                                                                                                                                                                                                                                                         | Ø 1.<br>(40.2) | 2.7<br>[69.12]                                                           |
| 1.875<br>[47.63] 1.500<br>[38.10] [25.40] | 5X 1/4-20<br>4X 8-32<br>4X 8-32<br>4 | 9007 21        | ↓ 1.85<br>[46.96] →<br>↓ ∅<br>[22<br>(LIGHT ONLY)<br>5-639-8699 Fax 215- |
|                                           |                                                                                                                                                                                                                                                                                                                                                                                                                                                                                                                                                                                                                                                                                                                                                                                                                                                                                                                                                                                                                                                                                                                                                                                                                                                                                                                                                                                                                                                                                                                                                                                                                                                                                                                                                                                                                                                                                                                                                                                                                                                                                                                                                                                                                                                                                                                                                                                                                                                                                                                                                                                                      |                |                                                                          |