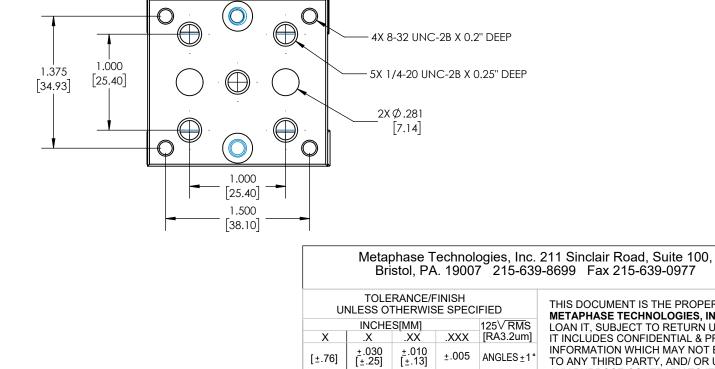

|                                           | 6.3 (5.2 min)<br>[159.54]                                                                                                                                                                                                                                                                                                                                                                                                                                                                                                                                                                                                                                                                                                                                                                                                                                                                                                                                                                                                                                                                                                                                                                                                                                                                                                                                                                                                                                                                                                                                                                                                                                                                                                                                                                                                                                                                                                                                                                                                                                                                                                                                                                                                                                                                                                                                                                                                                                                                                                                                                                            | Н              | REFORM                                                                   |
|-------------------------------------------|------------------------------------------------------------------------------------------------------------------------------------------------------------------------------------------------------------------------------------------------------------------------------------------------------------------------------------------------------------------------------------------------------------------------------------------------------------------------------------------------------------------------------------------------------------------------------------------------------------------------------------------------------------------------------------------------------------------------------------------------------------------------------------------------------------------------------------------------------------------------------------------------------------------------------------------------------------------------------------------------------------------------------------------------------------------------------------------------------------------------------------------------------------------------------------------------------------------------------------------------------------------------------------------------------------------------------------------------------------------------------------------------------------------------------------------------------------------------------------------------------------------------------------------------------------------------------------------------------------------------------------------------------------------------------------------------------------------------------------------------------------------------------------------------------------------------------------------------------------------------------------------------------------------------------------------------------------------------------------------------------------------------------------------------------------------------------------------------------------------------------------------------------------------------------------------------------------------------------------------------------------------------------------------------------------------------------------------------------------------------------------------------------------------------------------------------------------------------------------------------------------------------------------------------------------------------------------------------------|----------------|--------------------------------------------------------------------------|
|                                           |                                                                                                                                                                                                                                                                                                                                                                                                                                                                                                                                                                                                                                                                                                                                                                                                                                                                                                                                                                                                                                                                                                                                                                                                                                                                                                                                                                                                                                                                                                                                                                                                                                                                                                                                                                                                                                                                                                                                                                                                                                                                                                                                                                                                                                                                                                                                                                                                                                                                                                                                                                                                      | J              | ADDED OPTIONAL BR                                                        |
|                                           | 19<br>19<br>18<br>OPTIONAL BRACKET<br>METAPHASE CTL200-56870                                                                                                                                                                                                                                                                                                                                                                                                                                                                                                                                                                                                                                                                                                                                                                                                                                                                                                                                                                                                                                                                                                                                                                                                                                                                                                                                                                                                                                                                                                                                                                                                                                                                                                                                                                                                                                                                                                                                                                                                                                                                                                                                                                                                                                                                                                                                                                                                                                                                                                                                         | Ø 1.<br>(40.2) | 2.7<br>[69.12]                                                           |
| 1.875<br>[47.63] 1.500<br>[38.10] [25.40] | 5X 1/4-20<br>4X 8-32<br>4X 8-32<br>4 | 9007 21        | ↓ 1.85<br>[46.96] →<br>↓ ∅<br>[22<br>(LIGHT ONLY)<br>5-639-8699 Fax 215- |
|                                           |                                                                                                                                                                                                                                                                                                                                                                                                                                                                                                                                                                                                                                                                                                                                                                                                                                                                                                                                                                                                                                                                                                                                                                                                                                                                                                                                                                                                                                                                                                                                                                                                                                                                                                                                                                                                                                                                                                                                                                                                                                                                                                                                                                                                                                                                                                                                                                                                                                                                                                                                                                                                      |                |                                                                          |