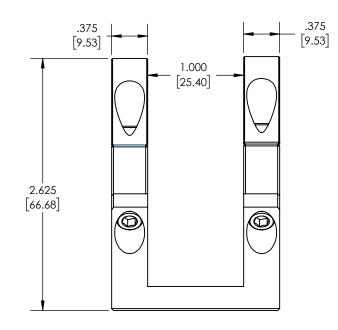

|                                           | 6.3 (5.2 min)<br>[159.54]                                                                                                                                                                                                                                                                                                                                                                                                                                                                                                                                                                                                                                                                                                                                                                                                                                                                                                                                                                                                                                                                                                                                                                                                                                                                                                                                                                                                                                                                                                                                                                                                                                                                                                                                                                                                                                                                                                                                                                                                                                                                                                                                                                                                                                                                                                                                                                                                                                                                                                                                                                            | Н              | REFORM                                                                   |
|-------------------------------------------|------------------------------------------------------------------------------------------------------------------------------------------------------------------------------------------------------------------------------------------------------------------------------------------------------------------------------------------------------------------------------------------------------------------------------------------------------------------------------------------------------------------------------------------------------------------------------------------------------------------------------------------------------------------------------------------------------------------------------------------------------------------------------------------------------------------------------------------------------------------------------------------------------------------------------------------------------------------------------------------------------------------------------------------------------------------------------------------------------------------------------------------------------------------------------------------------------------------------------------------------------------------------------------------------------------------------------------------------------------------------------------------------------------------------------------------------------------------------------------------------------------------------------------------------------------------------------------------------------------------------------------------------------------------------------------------------------------------------------------------------------------------------------------------------------------------------------------------------------------------------------------------------------------------------------------------------------------------------------------------------------------------------------------------------------------------------------------------------------------------------------------------------------------------------------------------------------------------------------------------------------------------------------------------------------------------------------------------------------------------------------------------------------------------------------------------------------------------------------------------------------------------------------------------------------------------------------------------------------|----------------|--------------------------------------------------------------------------|
|                                           |                                                                                                                                                                                                                                                                                                                                                                                                                                                                                                                                                                                                                                                                                                                                                                                                                                                                                                                                                                                                                                                                                                                                                                                                                                                                                                                                                                                                                                                                                                                                                                                                                                                                                                                                                                                                                                                                                                                                                                                                                                                                                                                                                                                                                                                                                                                                                                                                                                                                                                                                                                                                      | J              | ADDED OPTIONAL BR                                                        |
|                                           | 19<br>19<br>18<br>OPTIONAL BRACKET<br>METAPHASE CTL200-56870                                                                                                                                                                                                                                                                                                                                                                                                                                                                                                                                                                                                                                                                                                                                                                                                                                                                                                                                                                                                                                                                                                                                                                                                                                                                                                                                                                                                                                                                                                                                                                                                                                                                                                                                                                                                                                                                                                                                                                                                                                                                                                                                                                                                                                                                                                                                                                                                                                                                                                                                         | Ø 1.<br>(40.2) | 2.7<br>[69.12]                                                           |
| 1.875<br>[47.63] 1.500<br>[38.10] [25.40] | 5X 1/4-20<br>4X 8-32<br>4X 8-32<br>4 | 9007 21        | ↓ 1.85<br>[46.96] →<br>↓ ∅<br>[22<br>(LIGHT ONLY)<br>5-639-8699 Fax 215- |
|                                           |                                                                                                                                                                                                                                                                                                                                                                                                                                                                                                                                                                                                                                                                                                                                                                                                                                                                                                                                                                                                                                                                                                                                                                                                                                                                                                                                                                                                                                                                                                                                                                                                                                                                                                                                                                                                                                                                                                                                                                                                                                                                                                                                                                                                                                                                                                                                                                                                                                                                                                                                                                                                      |                |                                                                          |