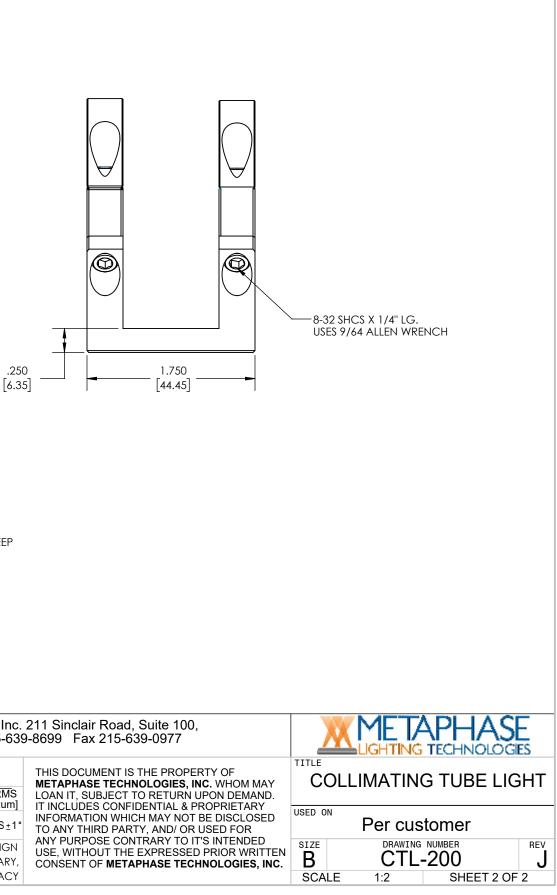

|                                           | 6.3 (5.2 min)<br>[159.54]                                                                                                                                                                                                                                                                                                                                                                                                                                                                                                                                                                                                                                                                                                                                                                                                                                                                                                                                                                                                                                                                                                                                                                                                                                                                                                                                                                                                                                                                                                                                                                                                                                                                                                                                                                                                                                                                                                                                                                                                                                                                                                                                                                                                                                                                                                                                                                                                                                                                                                                                                                            | Н              | REFORM                                                                   |
|-------------------------------------------|------------------------------------------------------------------------------------------------------------------------------------------------------------------------------------------------------------------------------------------------------------------------------------------------------------------------------------------------------------------------------------------------------------------------------------------------------------------------------------------------------------------------------------------------------------------------------------------------------------------------------------------------------------------------------------------------------------------------------------------------------------------------------------------------------------------------------------------------------------------------------------------------------------------------------------------------------------------------------------------------------------------------------------------------------------------------------------------------------------------------------------------------------------------------------------------------------------------------------------------------------------------------------------------------------------------------------------------------------------------------------------------------------------------------------------------------------------------------------------------------------------------------------------------------------------------------------------------------------------------------------------------------------------------------------------------------------------------------------------------------------------------------------------------------------------------------------------------------------------------------------------------------------------------------------------------------------------------------------------------------------------------------------------------------------------------------------------------------------------------------------------------------------------------------------------------------------------------------------------------------------------------------------------------------------------------------------------------------------------------------------------------------------------------------------------------------------------------------------------------------------------------------------------------------------------------------------------------------------|----------------|--------------------------------------------------------------------------|
|                                           |                                                                                                                                                                                                                                                                                                                                                                                                                                                                                                                                                                                                                                                                                                                                                                                                                                                                                                                                                                                                                                                                                                                                                                                                                                                                                                                                                                                                                                                                                                                                                                                                                                                                                                                                                                                                                                                                                                                                                                                                                                                                                                                                                                                                                                                                                                                                                                                                                                                                                                                                                                                                      | J              | ADDED OPTIONAL BR                                                        |
|                                           | 19<br>19<br>18<br>OPTIONAL BRACKET<br>METAPHASE CTL200-56870                                                                                                                                                                                                                                                                                                                                                                                                                                                                                                                                                                                                                                                                                                                                                                                                                                                                                                                                                                                                                                                                                                                                                                                                                                                                                                                                                                                                                                                                                                                                                                                                                                                                                                                                                                                                                                                                                                                                                                                                                                                                                                                                                                                                                                                                                                                                                                                                                                                                                                                                         | Ø 1.<br>(40.2) | 2.7<br>[69.12]                                                           |
| 1.875<br>[47.63] 1.500<br>[38.10] [25.40] | 5X 1/4-20<br>4X 8-32<br>4X 8-32<br>4 | 9007 21        | ↓ 1.85<br>[46.96] →<br>↓ ∅<br>[22<br>(LIGHT ONLY)<br>5-639-8699 Fax 215- |
|                                           |                                                                                                                                                                                                                                                                                                                                                                                                                                                                                                                                                                                                                                                                                                                                                                                                                                                                                                                                                                                                                                                                                                                                                                                                                                                                                                                                                                                                                                                                                                                                                                                                                                                                                                                                                                                                                                                                                                                                                                                                                                                                                                                                                                                                                                                                                                                                                                                                                                                                                                                                                                                                      |                |                                                                          |