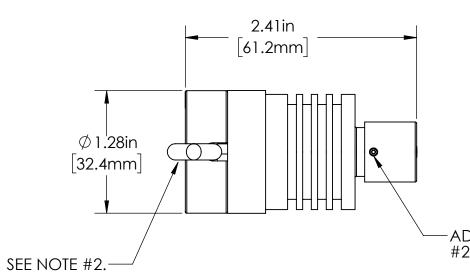

- 1. FINISH: BLACK ANODIZED HOUSING.
- 2. 10 FT CABLE PROVIDED.
- 3. OPTIONAL HOLDING BRACKET- AB3-30.

| Metaphase | l echnologies, | Inc. 211 | Sinclair Road, | Suite 100 | , Bristol, PA. | 19007 | 215-639-8699 | Fax 215-639-0977 |  |
|-----------|----------------|----------|----------------|-----------|----------------|-------|--------------|------------------|--|
|           |                |          |                |           |                |       |              |                  |  |