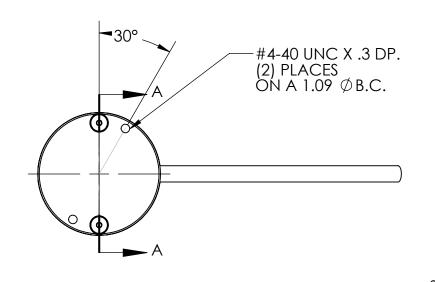

- 1. FINISH: BLACK ANODIZED HOUSING.
- 2. 10 FT CABLE PROVIDED.
- 3. OPTIONAL HOLDING BRACKET- AB3-30.

| Metaphase | l echnologies, | Inc. 211 | Sinclair Road, | Suite 100 | , Bristol, PA. | 19007 | 215-639-8699 | Fax 215-639-0977 |  |
|-----------|----------------|----------|----------------|-----------|----------------|-------|--------------|------------------|--|
|           |                |          |                |           |                |       |              |                  |  |