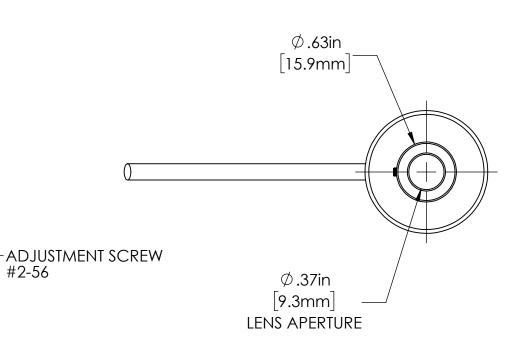

- 1. FINISH: BLACK ANODIZED HOUSING.
- 2. 10 FT CABLE PROVIDED.
- 3. OPTIONAL HOLDING BRACKET- AB3-30.

| Metaphase | l echnologies, | Inc. 211 | Sinclair Road, | Suite 100 | , Bristol, PA. | 19007 | 215-639-8699 | Fax 215-639-0977 |  |
|-----------|----------------|----------|----------------|-----------|----------------|-------|--------------|------------------|--|
|           |                |          |                |           |                |       |              |                  |  |