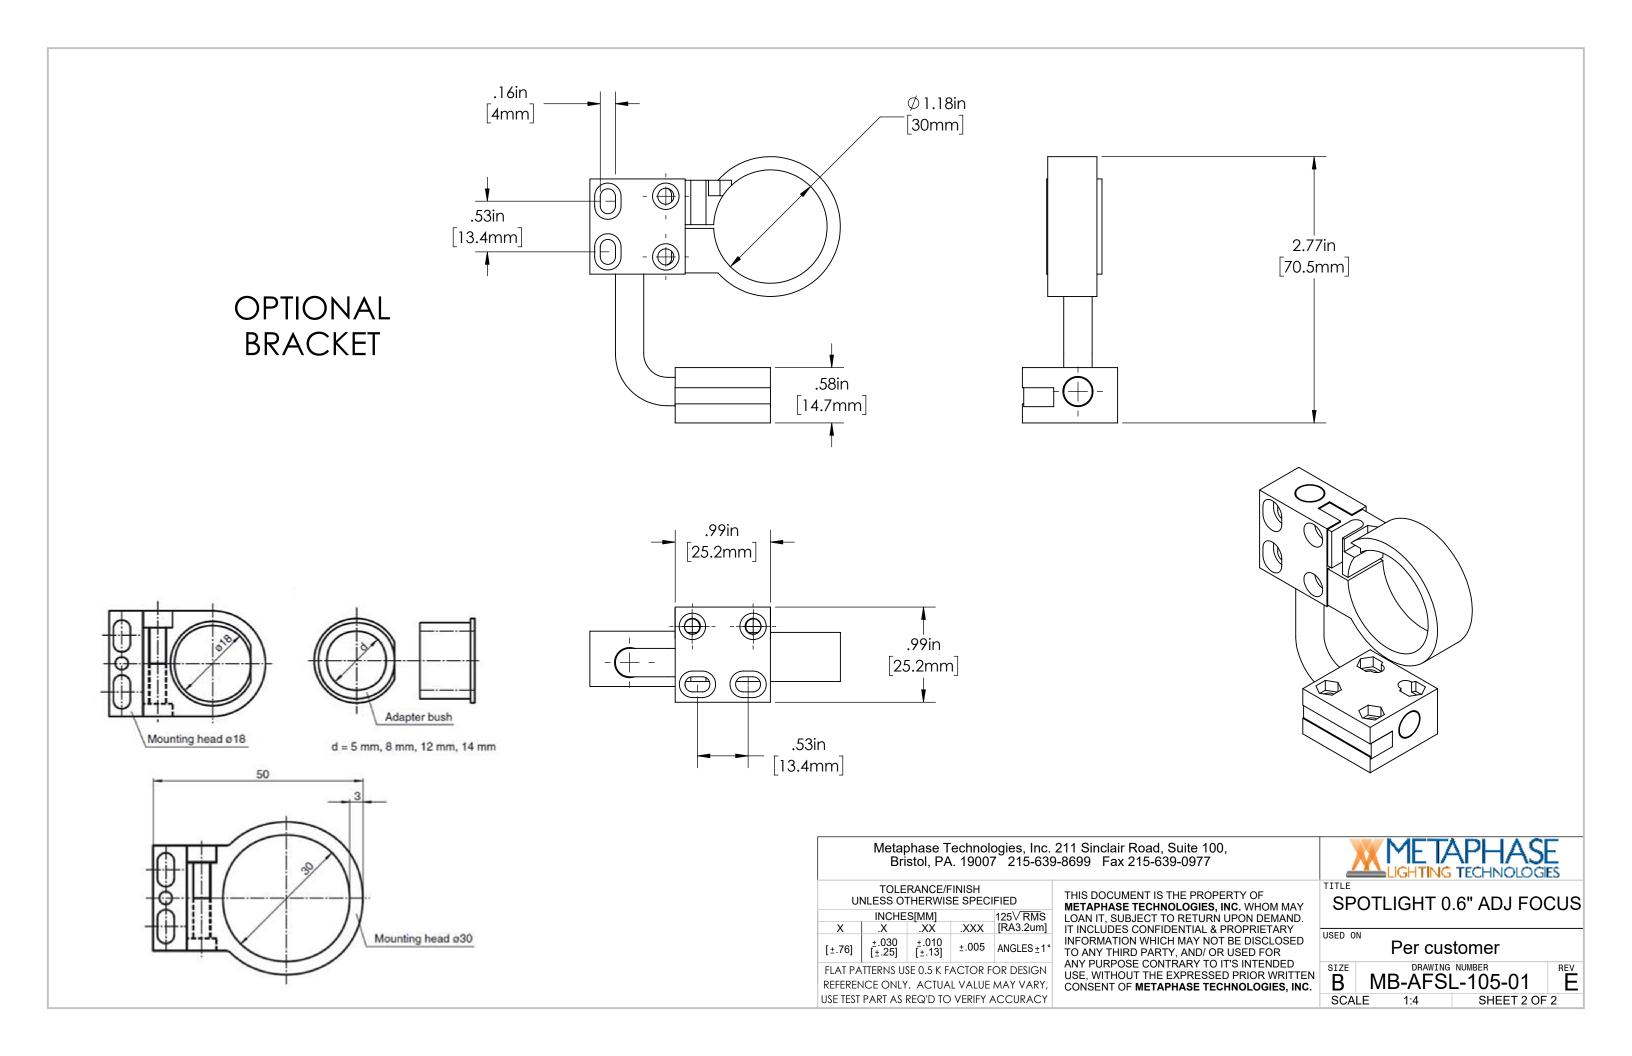

- 1. FINISH: BLACK ANODIZED HOUSING.
- 2. 10 FT CABLE PROVIDED.
- 3. OPTIONAL HOLDING BRACKET- AB3-30.

| Metaphase | l echnologies, | Inc. 211 | Sinclair Road, | Suite 100 | , Bristol, PA. | 19007 | 215-639-8699 | Fax 215-639-0977 |  |
|-----------|----------------|----------|----------------|-----------|----------------|-------|--------------|------------------|--|
|           |                |          |                |           |                |       |              |                  |  |

| ** IVIE | IAP      | HASE      |
|---------|----------|-----------|
| // I IL | . I/ M   |           |
| - LIGHT | TING TEC | HNOLOGIES |

SPOTLIGHT 0.6" ADJ FOCUS

USED ON Per

Per customer

B MB-AFSL-105-01
SCALE 1:4 SHEET 1 OF 2