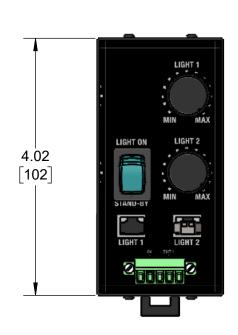

ASSY, CONTROLLER, LC2-PWM20

Per customer

B LC2-PWM20-01
SCALE 1:2 SHEET 1 OF 1

|                    | / /  |
|--------------------|------|
| Approval Signature | Date |