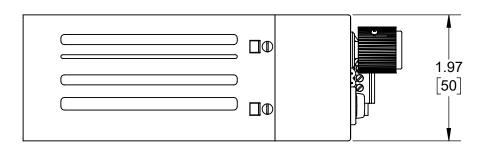

ASSY, CONTROLLER, LC2-PWM20

Per customer

B LC2-PWM20-01
SCALE 1:2 SHEET 1 OF 1

|                    | / /  |
|--------------------|------|
| Approval Signature | Date |