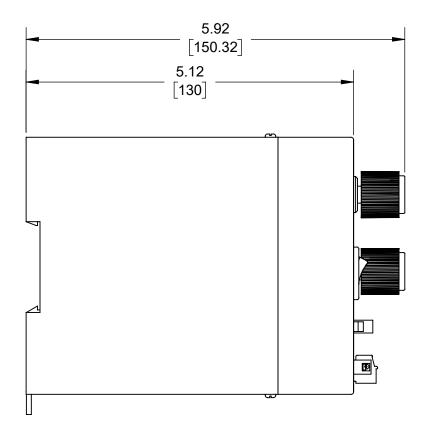

ASSY, CONTROLLER, LC2-PWM20

Per customer

B LC2-PWM20-01
SCALE 1:2 SHEET 1 OF 1

|                    | / /  |
|--------------------|------|
| Approval Signature | Date |