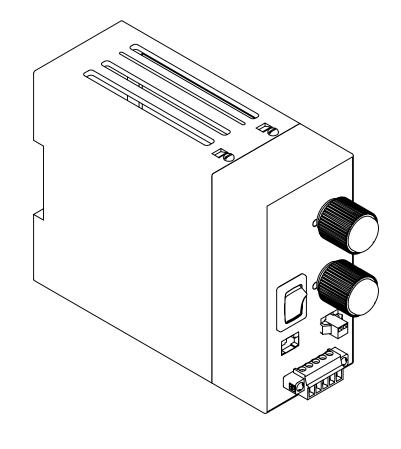

ASSY, CONTROLLER, LC2-PWM20

Per customer

B LC2-PWM20-01
SCALE 1:2 SHEET 1 OF 1

|                    | / /  |
|--------------------|------|
| Approval Signature | Date |