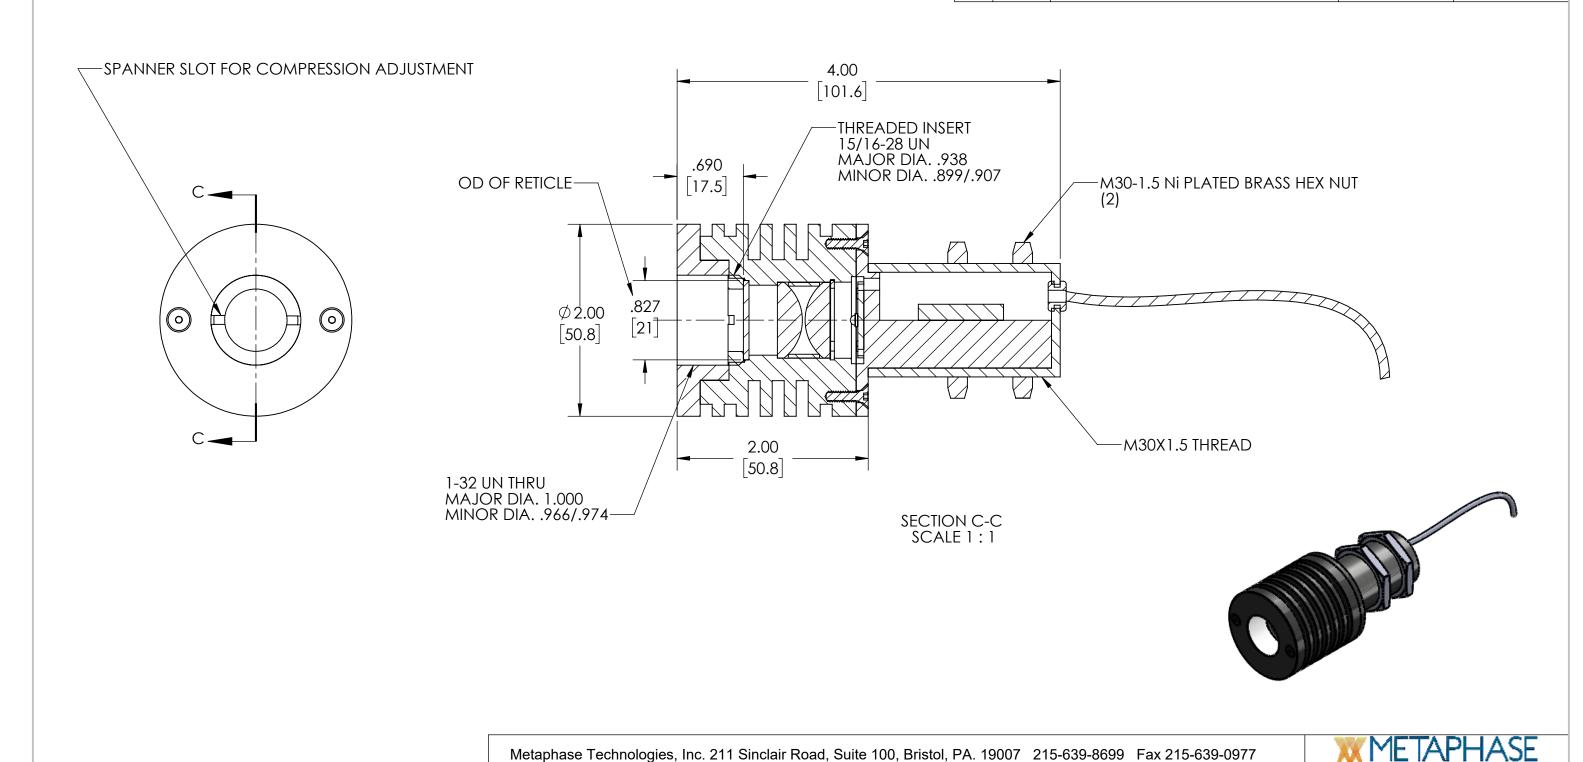

LIGHTING TECHNOLOGIES
TITLE

ASSEMBLY, HP-LPP

|         | Per customer |               |            |     |  |  |
|---------|--------------|---------------|------------|-----|--|--|
| N<br>:. | B            | DRAWING HP-LF |            | REV |  |  |
|         |              | SCALE 1:2     | SHEET 1 OF | 1   |  |  |
|         |              |               |            |     |  |  |