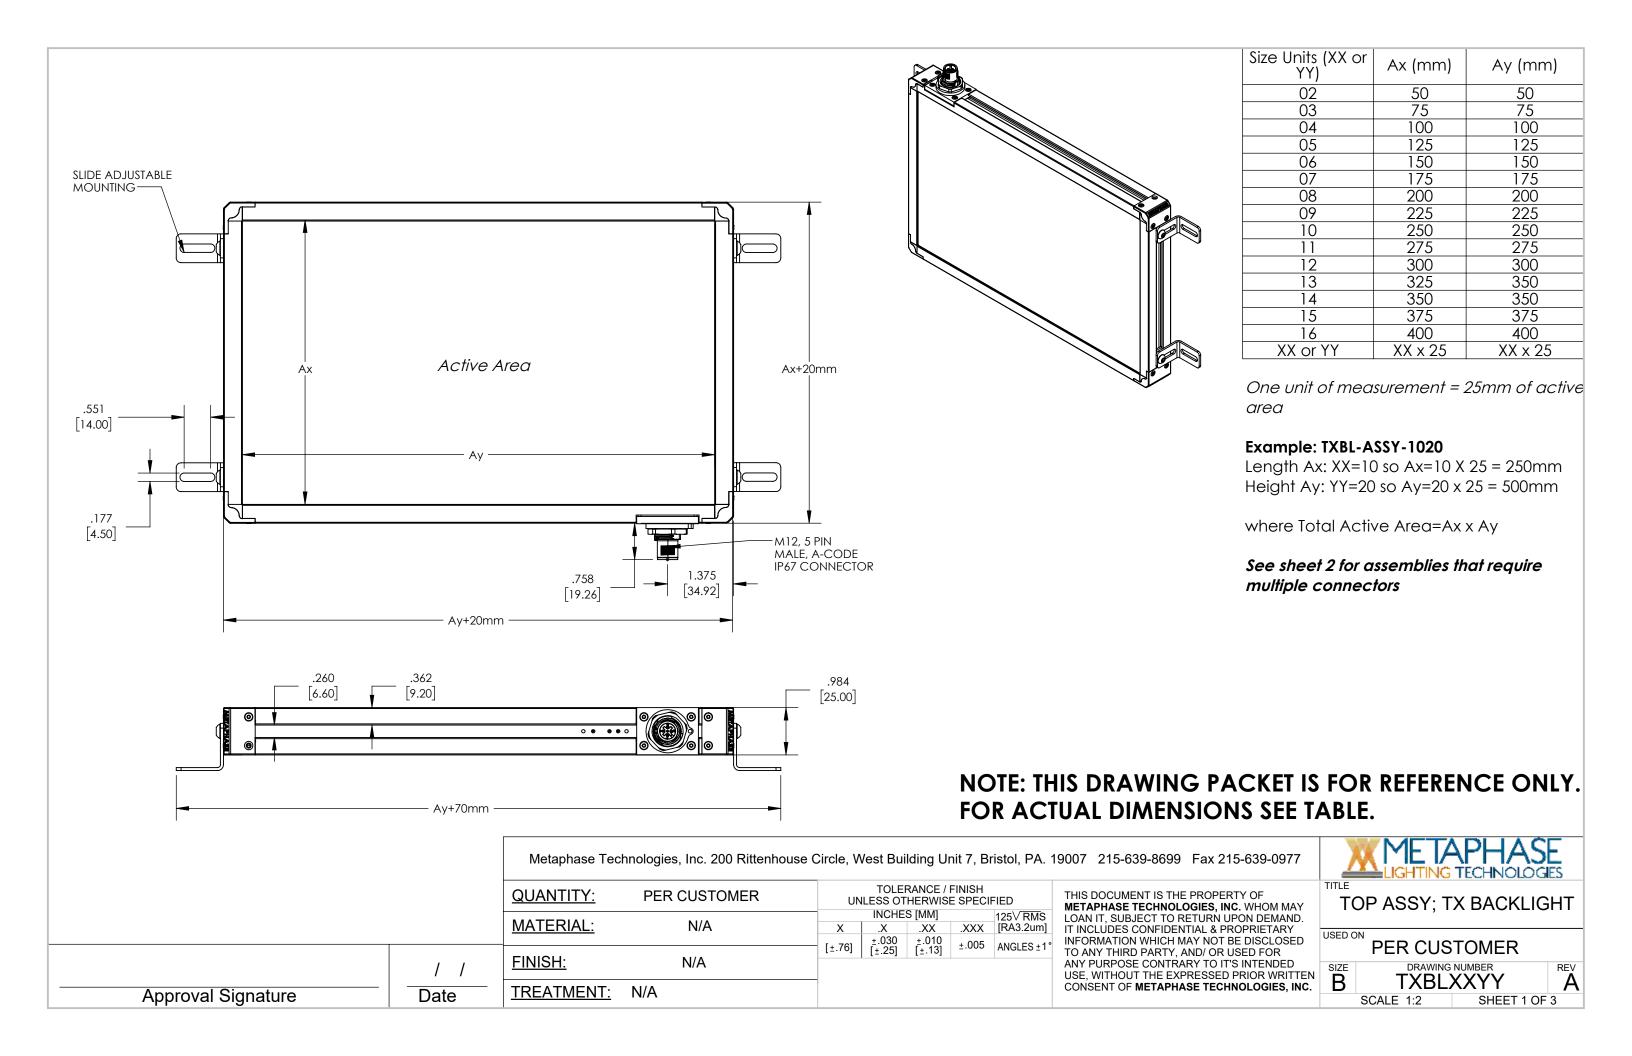

Metaphase Technologies, Inc. 211 Sinclair Road, Suite 100, Bristol, PA. 19007 215-639-8699 Fax 215-639-0977

## TOLERANCE/FINISH UNLESS OTHERWISE SPECIFIED

.XXX [RA3.2um] INCHES[MM] .XX .XX ±.030 ±.010 [±.25] ±.005 | ANGLES ±1°

FLAT PATTERNS USE 0.5 K FACTOR FOR DESIGN REFERENCE ONLY. ACTUAL VALUE MAY VARY, USE TEST PART AS REQ'D TO VERIFY ACCURACY

THIS DOCUMENT IS THE PROPERTY OF METAPHASE TECHNOLOGIES, INC. WHOM MAY LOAN IT, SUBJECT TO RETURN UPON DEMAND. IT INCLUDES CONFIDENTIAL & PROPRIETARY INFORMATION WHICH MAY NOT BE DISCLOSED TO ANY THIRD PARTY, AND/ OR USED FOR ANY PURPOSE CONTRARY TO IT'S INTENDED USE, WITHOUT THE EXPRESSED PRIOR WRITTEN CONSENT OF METAPHASE TECHNOLOGIES, INC.

TOP ASSY; TX BACKLIGHT

USED ON

PER CUSTOMER

SIZE DRAWING NUMBER **TXBLXXYY** 

Α SCALE 1:2 SHEET 3 OF 3