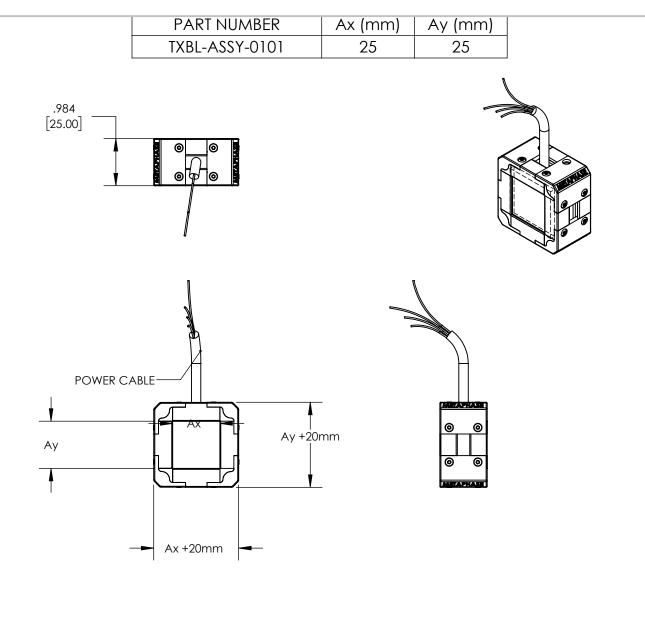

Metaphase Technologies, Inc. 211 Sinclair Road, Suite 100, Bristol, PA. 19007 215-639-8699 Fax 215-639-0977

## TOLERANCE/FINISH UNLESS OTHERWISE SPECIFIED

.XXX [RA3.2um] INCHES[MM] .XX .XX ±.030 ±.010 [±.25] ±.005 | ANGLES ±1°

FLAT PATTERNS USE 0.5 K FACTOR FOR DESIGN REFERENCE ONLY. ACTUAL VALUE MAY VARY, USE TEST PART AS REQ'D TO VERIFY ACCURACY

THIS DOCUMENT IS THE PROPERTY OF METAPHASE TECHNOLOGIES, INC. WHOM MAY LOAN IT, SUBJECT TO RETURN UPON DEMAND. IT INCLUDES CONFIDENTIAL & PROPRIETARY INFORMATION WHICH MAY NOT BE DISCLOSED TO ANY THIRD PARTY, AND/ OR USED FOR ANY PURPOSE CONTRARY TO IT'S INTENDED USE, WITHOUT THE EXPRESSED PRIOR WRITTEN CONSENT OF METAPHASE TECHNOLOGIES, INC.

TOP ASSY; TX BACKLIGHT

USED ON

PER CUSTOMER

SIZE DRAWING NUMBER **TXBLXXYY** 

Α SCALE 1:2 SHEET 3 OF 3