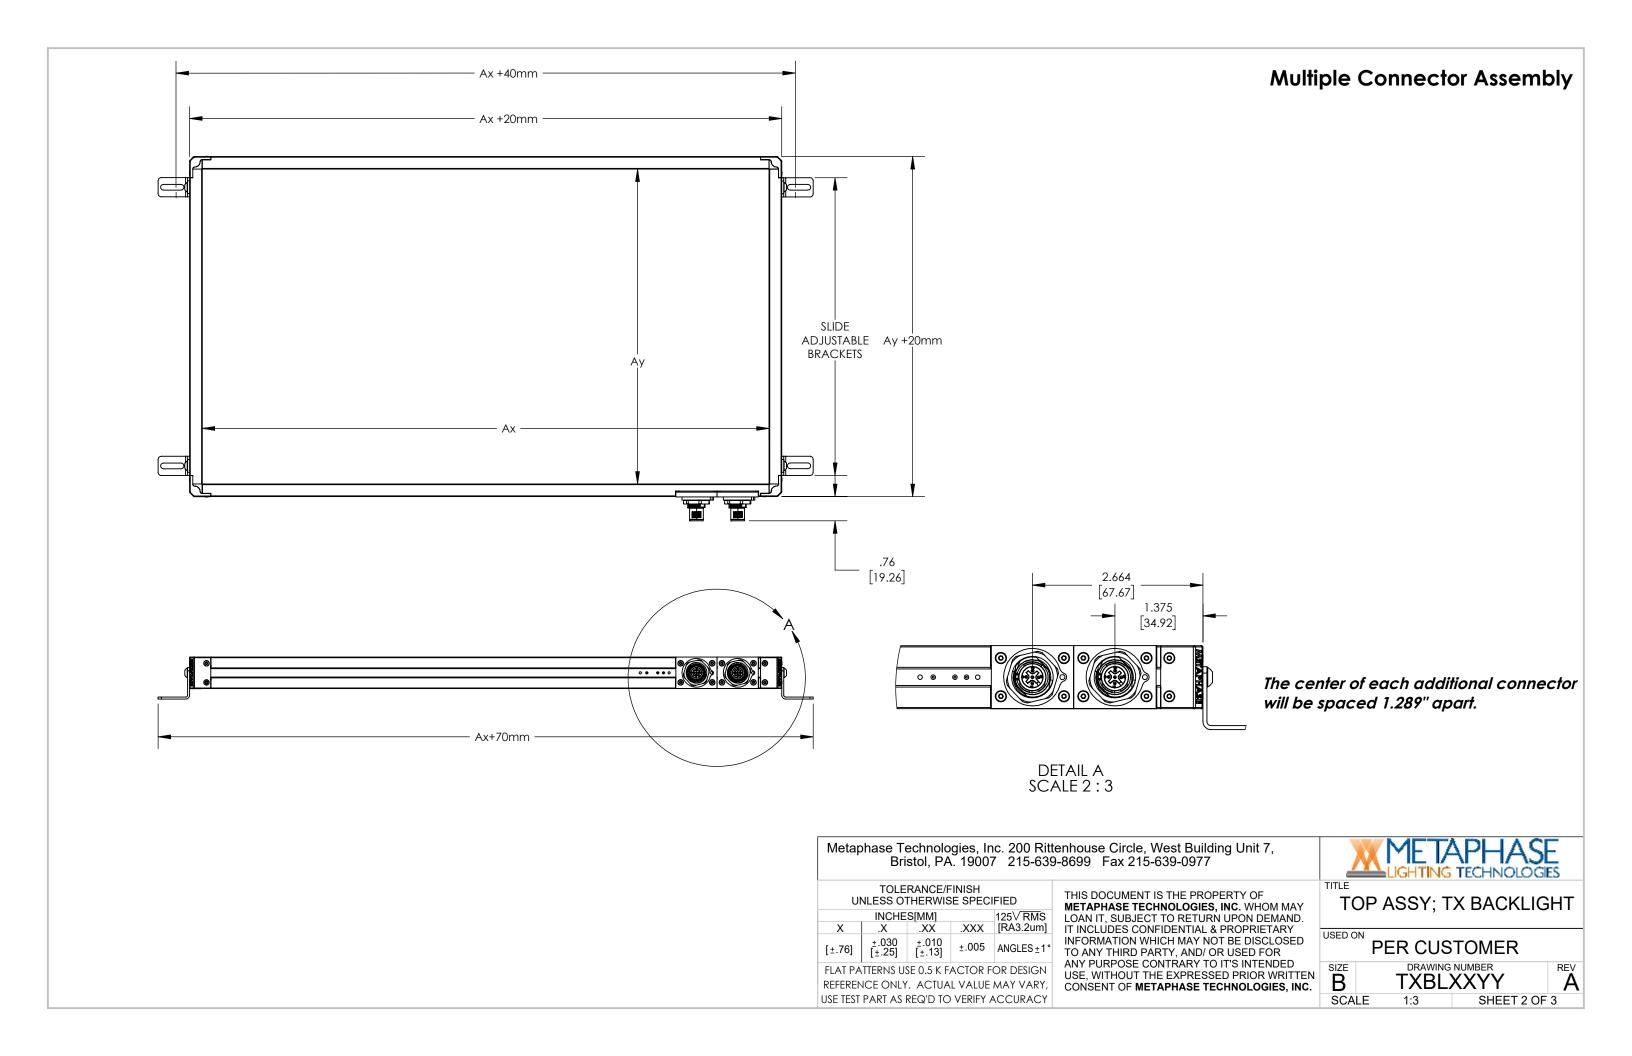

Metaphase Technologies, Inc. 211 Sinclair Road, Suite 100, Bristol, PA. 19007 215-639-8699 Fax 215-639-0977

## TOLERANCE/FINISH UNLESS OTHERWISE SPECIFIED

.XXX [RA3.2um] INCHES[MM] .XX .XX ±.030 ±.010 [±.25] ±.005 | ANGLES ±1°

FLAT PATTERNS USE 0.5 K FACTOR FOR DESIGN REFERENCE ONLY. ACTUAL VALUE MAY VARY, USE TEST PART AS REQ'D TO VERIFY ACCURACY

THIS DOCUMENT IS THE PROPERTY OF METAPHASE TECHNOLOGIES, INC. WHOM MAY LOAN IT, SUBJECT TO RETURN UPON DEMAND. IT INCLUDES CONFIDENTIAL & PROPRIETARY INFORMATION WHICH MAY NOT BE DISCLOSED TO ANY THIRD PARTY, AND/ OR USED FOR ANY PURPOSE CONTRARY TO IT'S INTENDED USE, WITHOUT THE EXPRESSED PRIOR WRITTEN CONSENT OF METAPHASE TECHNOLOGIES, INC.

TOP ASSY; TX BACKLIGHT

USED ON

PER CUSTOMER

SIZE DRAWING NUMBER **TXBLXXYY** 

Α SCALE 1:2 SHEET 3 OF 3