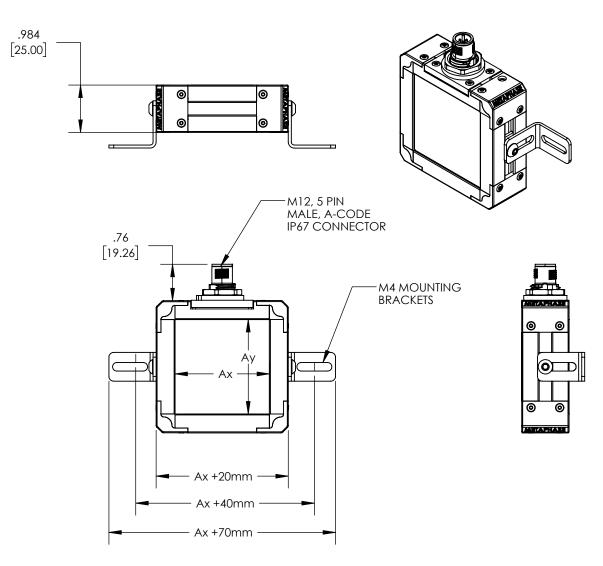

Metaphase Technologies, Inc. 211 Sinclair Road, Suite 100, Bristol, PA. 19007 215-639-8699 Fax 215-639-0977

## TOLERANCE/FINISH UNLESS OTHERWISE SPECIFIED

.XXX [RA3.2um] INCHES[MM] .XX .XX ±.030 ±.010 [±.25] ±.005 | ANGLES ±1°

FLAT PATTERNS USE 0.5 K FACTOR FOR DESIGN REFERENCE ONLY. ACTUAL VALUE MAY VARY, USE TEST PART AS REQ'D TO VERIFY ACCURACY

THIS DOCUMENT IS THE PROPERTY OF METAPHASE TECHNOLOGIES, INC. WHOM MAY LOAN IT, SUBJECT TO RETURN UPON DEMAND. IT INCLUDES CONFIDENTIAL & PROPRIETARY INFORMATION WHICH MAY NOT BE DISCLOSED TO ANY THIRD PARTY, AND/ OR USED FOR ANY PURPOSE CONTRARY TO IT'S INTENDED USE, WITHOUT THE EXPRESSED PRIOR WRITTEN CONSENT OF METAPHASE TECHNOLOGIES, INC.



TOP ASSY; TX BACKLIGHT

USED ON

PER CUSTOMER

SIZE DRAWING NUMBER **TXBLXXYY** 

Α SCALE 1:2 SH