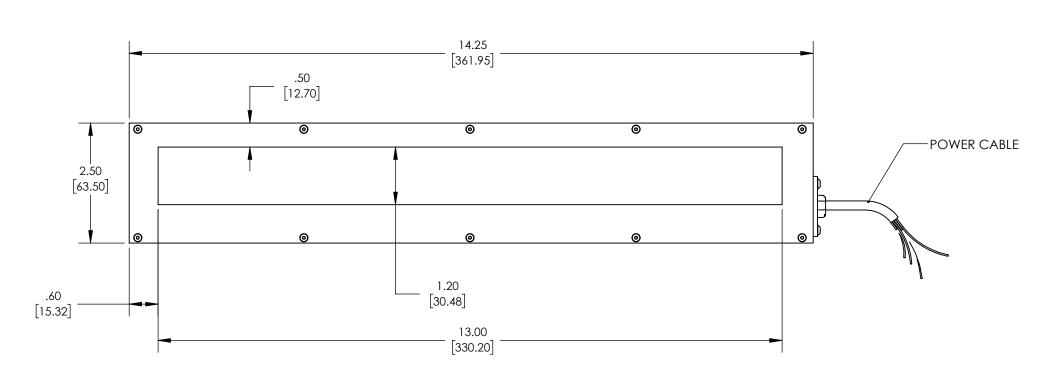

Linear Back Light

Per customer

B MB-LBL311
SCALE 1:2 SHEET 1 OF 1

B

|                    | 1 1  |
|--------------------|------|
| Approval Signature | Date |

FINISH: Black Anodize

TREATMENT: N/A