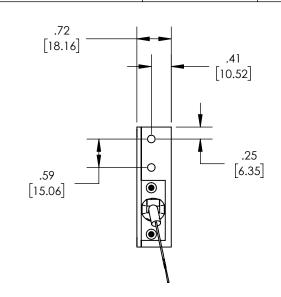

Linear Back Light

Per customer

B MB-LBL311
SCALE 1:2 SHEET 1 OF 1

B

|                    | 1 1  |
|--------------------|------|
| Approval Signature | Date |

FINISH: Black Anodize

TREATMENT: N/A