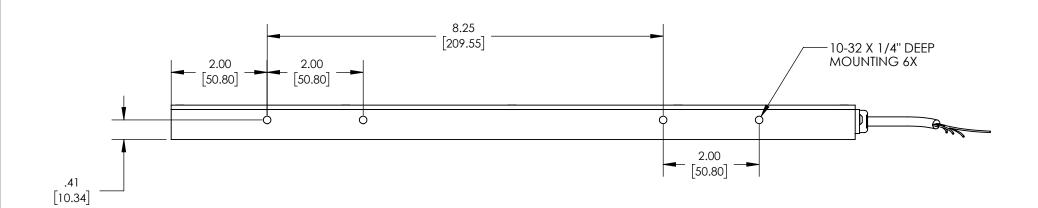

Linear Back Light

Per customer

B MB-LBL311
SCALE 1:2 SHEET 1 OF 1

B

|                    | 1 1  |
|--------------------|------|
| Approval Signature | Date |

FINISH: Black Anodize

TREATMENT: N/A