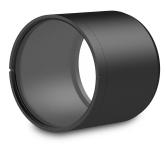

## IP67 lens tube 81 mm inner diameter, 72 mm length for ITALA G.IP cameras

IPT series. Dustproof water resistant tubes for lenses

#### **Mechanical specifications**

| Туре           |      | Tube with window |
|----------------|------|------------------|
| Inner Diameter | (mm) | 81.0             |
| Inner Length   | (mm) | 72.0             |
| Outer Diameter | (mm) | 92.0             |
| Outer Length   | (mm) | 76.1             |
| Mass           | (g)  | 216              |