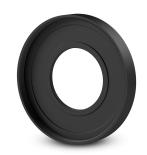

## IP67 adapter ring for 51 mm inner diameter lens tube for ITALA G.IP C-mount

IPT series. Dustproof water resistant tubes for lenses

#### **Mechanical specifications**

| Туре           |      | Adapter ring |
|----------------|------|--------------|
| Inner Diameter | (mm) | 51.0         |
| Inner Length   | (mm) | -            |
| Outer Diameter | (mm) | 62.0         |
| Outer Length   | (mm) | 9.3          |
| Mass           | (g)  | 30           |