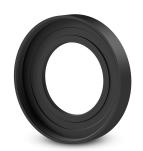

# IP67 adapter ring for 41 mm inner diameter lens tube for ITALA G.IP C-mount

IPT series. Dustproof water resistant tubes for lenses

#### **Mechanical specifications**

| Туре           |      | Adapter ring |
|----------------|------|--------------|
| Inner Diameter | (mm) | 41.0         |
| Inner Length   | (mm) | -            |
| Outer Diameter | (mm) | 52.0         |
| Outer Length   | (mm) | 9.3          |
| Mass           | (g)  | 19           |