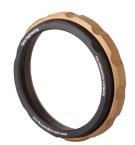

## Holder for WI series, clamping diameter 116.0mm

**CMWF holders** are needed to mount WI protective windows in front of telecentric lenses which features a precise tightening knob that allows for easy and secure clamping.

#### **Mechanical specifications**

| Active Area diameter | (mm) | 106.0 |
|----------------------|------|-------|
| Clamping Diameter    | (mm) | 116.0 |
| Diameter             | (mm) | 136.0 |
| Height               | (mm) | 29    |
| Mass                 | (g)  | 208   |