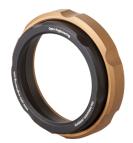

## Holder for WI series, clamping diameter 100.0mm

**CMWF holders** are needed to mount WI protective windows in front of telecentric lenses which features a precise tightening knob that allows for easy and secure clamping.

#### **Mechanical specifications**

| Active Area diameter | (mm) | 90.0  |
|----------------------|------|-------|
| Clamping Diameter    | (mm) | 100.0 |
| Diameter             | (mm) | 120.0 |
| Height               | (mm) | 29    |
| Mass                 | (g)  | 180   |