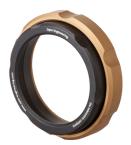

## Holder for WI series, clamping diameter 80.0mm

**CMWF holders** are needed to mount WI protective windows in front of telecentric lenses which features a precise tightening knob that allows for easy and secure clamping.

#### **Mechanical specifications**

| Active Area diameter | (mm) | 70.0  |
|----------------------|------|-------|
| Clamping Diameter    | (mm) | 80.0  |
| Diameter             | (mm) | 100.0 |
| Height               | (mm) | 29    |
| Mass                 | (g)  | 142   |