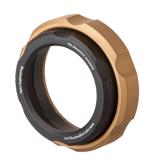

## Holder for WI series, clamping diameter 75.0mm

**CMWF holders** are needed to mount WI protective windows in front of telecentric lenses which features a precise tightening knob that allows for easy and secure clamping.

#### **Mechanical specifications**

| Active Area diameter | (mm) | 65.0 |
|----------------------|------|------|
| Clamping Diameter    | (mm) | 75.0 |
| Diameter             | (mm) | 94.0 |
| Height               | (mm) | 29   |
| Mass                 | (g)  | 131  |