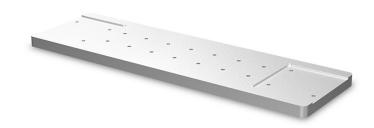

# Mounting plate for TCCRxx080, TCCRxM080-x, LTCLCR080-x

**CMPTCR series** are mechanical components designed for CORE Series telecentric lenses and illuminators. The specific design allows the user to precisely mount CORE series telecentric lenses and illuminators directly onto the plates without mounting clamps.

# **Mechanical specifications**

| Length | (mm) | 577.9 |
|--------|------|-------|
| Width  | (mm) | 170.0 |
| Height | (mm) | 20.0  |
| Mass   | (g)  | 5017  |