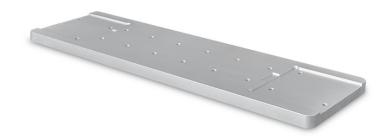

# Mounting plate for TCCRxx064, TCCRxM064-x, LTCLCR064-x

**CMPTCR series** are mechanical components designed for CORE Series telecentric lenses and illuminators. The specific design allows the user to precisely mount CORE series telecentric lenses and illuminators directly onto the plates without mounting clamps.

# **Mechanical specifications**

| Length | (mm) | 473.7 |
|--------|------|-------|
| Width  | (mm) | 140.0 |
| Height | (mm) | 15.0  |
| Mass   | (g)  | 2485  |