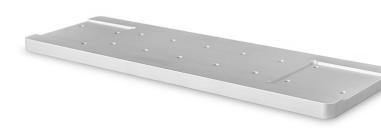

# Mounting plate for TCCRxx056, TCCRxM056-x, LTCLCR056-x

**CMPTCR series** are mechanical components designed for CORE Series telecentric lenses and illuminators. The specific design allows the user to precisely mount CORE series telecentric lenses and illuminators directly onto the plates without mounting clamps.

# **Mechanical specifications**

| Length | (mm) | 423.9 |
|--------|------|-------|
| Width  | (mm) | 135.0 |
| Height | (mm) | 15.0  |
| Mass   | (g)  | 2156  |