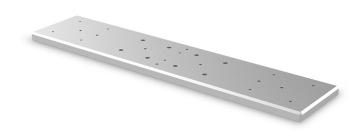

## **Description**

**CMPT plates** are mechanical components designed to build optical benches for measurement applications.

Most Opto Engineering® telecentric lenses and illuminators can be mounted on these plates using CMHO clamping mechanics. For very accurate measurement applications, calibration patterns can be precisely mounted in front of the lens with the CMPH pattern holders, enabling perfect calibration of the optical system.

#### **Mechanical specifications**

| Length | (mm) | 477.0 |
|--------|------|-------|
| Width  | (mm) | 103.0 |
| Height | (mm) | 15.0  |
| Mass   | (g)  | 1944  |