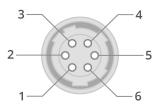

## **CONNECTOR PINOUT**

| Pin | Cable color |  |
|-----|-------------|--|
| 1   | Orange      |  |
| 2   | Yellow      |  |
| 3   | Purple      |  |
| 4   | Blue        |  |
| 5   | Green       |  |
| 6   | Gray        |  |