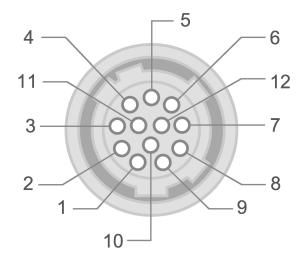

## **CONNECTOR PINOUT**

| Pin | Cable color |  |
|-----|-------------|--|
| 1   | Black       |  |
| 2   | Red         |  |
| 3   | White/Blue  |  |
| 4   | White/Green |  |
| 5   | Gray        |  |
| 6   | White       |  |
| 7   | Brown       |  |
| 8   | Orange      |  |
| 9   | Blue        |  |
| 10  | Green       |  |
| 11  | Purple      |  |
| 12  | Yellow      |  |

Cable side