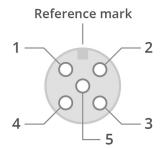

### **CONNECTOR PINOUT**

Female side

Male side

| Pin | Function                | Cable color   |
|-----|-------------------------|---------------|
| 1   | +24Vdc                  | Brown         |
| 2   | NPN                     | White         |
| 3   | GND                     | Blue          |
| 4   | PNP                     | Black         |
| 5   | Analogue dimming(0-10V) | Grey or green |