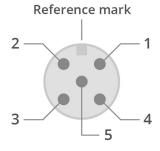

### **CONNECTOR PINOUT**

Female side

Male side

| Pin | Function                | Cable color   |
|-----|-------------------------|---------------|
| 1   | +24Vdc                  | Brown         |
| 2   | NPN                     | White         |
| 3   | GND                     | Blue          |
| 4   | PNP                     | Black         |
| 5   | Analogue dimming(0-10V) | Grey or green |