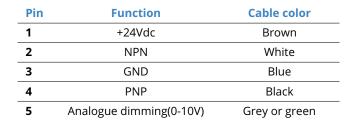

### **CONNECTOR PINOUT**

Female side

Male side

| Pin | Function                | Cable color   |
|-----|-------------------------|---------------|
| 1   | +24Vdc                  | Brown         |
| 2   | NPN                     | White         |
| 3   | GND                     | Blue          |
| 4   | PNP                     | Black         |
| 5   | Analogue dimming(0-10V) | Grey or green |