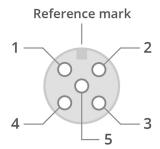

### **CONNECTOR PINOUT**

Female side

Male side

| Pin | Function                | Cable color   |
|-----|-------------------------|---------------|
| 1   | +24Vdc                  | Brown         |
| 2   | NPN                     | White         |
| 3   | GND                     | Blue          |
| 4   | PNP                     | Black         |
| 5   | Analogue dimming(0-10V) | Grey or green |