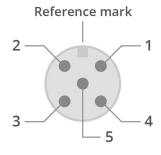

### **CONNECTOR PINOUT**

Female side

Male side

| Pin | Function                | Cable color   |
|-----|-------------------------|---------------|
| 1   | +24Vdc                  | Brown         |
| 2   | NPN                     | White         |
| 3   | GND                     | Blue          |
| 4   | PNP                     | Black         |
| 5   | Analogue dimming(0-10V) | Grey or green |