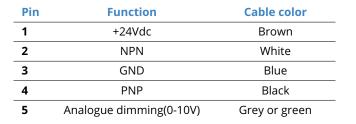

### **CONNECTOR PINOUT**

Female side

Male side

| Pin | Function                | Cable color   |
|-----|-------------------------|---------------|
| 1   | +24Vdc                  | Brown         |
| 2   | NPN                     | White         |
| 3   | GND                     | Blue          |
| 4   | PNP                     | Black         |
| 5   | Analogue dimming(0-10V) | Grey or green |