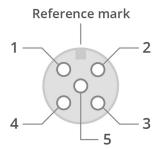

### **CONNECTOR PINOUT**

Female side

Male side

| Pin | Function                | Cable color   |
|-----|-------------------------|---------------|
| 1   | +24Vdc                  | Brown         |
| 2   | NPN                     | White         |
| 3   | GND                     | Blue          |
| 4   | PNP                     | Black         |
| 5   | Analogue dimming(0-10V) | Grey or green |