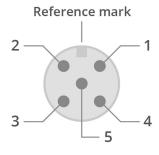

### **CONNECTOR PINOUT**

Female side

Male side

| Pin | Function                | Cable color   |
|-----|-------------------------|---------------|
| 1   | +24Vdc                  | Brown         |
| 2   | NPN                     | White         |
| 3   | GND                     | Blue          |
| 4   | PNP                     | Black         |
| 5   | Analogue dimming(0-10V) | Grey or green |