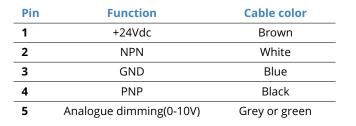

### **CONNECTOR PINOUT**

Female side

Male side

| Pin | Function                | Cable color   |
|-----|-------------------------|---------------|
| 1   | +24Vdc                  | Brown         |
| 2   | NPN                     | White         |
| 3   | GND                     | Blue          |
| 4   | PNP                     | Black         |
| 5   | Analogue dimming(0-10V) | Grey or green |