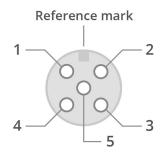

### **CONNECTOR PINOUT**

Cable side

| Pin | Function                | Cable color   |
|-----|-------------------------|---------------|
| 1   | +24Vdc                  | Brown         |
| 2   | NPN                     | White         |
| 3   | GND                     | Blue          |
| 4   | PNP                     | Black         |
| 5   | Analogue dimming(0-10V) | Grey or green |