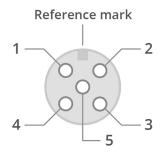

### **CONNECTOR PINOUT**

Cable side

| Pin | Function                | Cable color   |
|-----|-------------------------|---------------|
| 1   | +24Vdc                  | Brown         |
| 2   | NPN                     | White         |
| 3   | GND                     | Blue          |
| 4   | PNP                     | Black         |
| 5   | Analogue dimming(0-10V) | Grey or green |