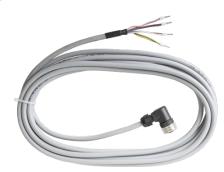

# Illumination cable PVC grey, side 1 M12 connector right angled, side 2 cable end - 5 m - for double stage systems

Opto Engineering® provides various kinds of cables to match our offer of illuminators, optics, cameras and accessories.

#### **Electrical specifications**

| Туре                       |          | Power                            |
|----------------------------|----------|----------------------------------|
| Number of poles            |          | 4                                |
| Conductor cross section    | (AWG)    | 22                               |
| Cable diameter             | (mm)     | 7.1                              |
| Cable length               | (m)      | 5                                |
| Cable insultation material |          | PVC                              |
| Bending cycles             | (cycles) | -                                |
| Minimum bending radius     | (mm)     | -                                |
| Side 1                     |          | M12 angled plug female connector |
| Side 2                     |          | Flying leads                     |
| Other                      |          | -                                |
| Voltage rating             | (VDC)    | 48                               |
| Current rating             | (A)      | 4.4                              |
|                            |          |                                  |
| Environment                |          |                                  |
| Operating temperature      | (°C)     | 0-40                             |