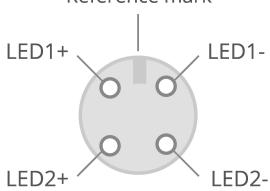

### **CONNECTOR PINOUT**

| Function | Cable color  |  |
|----------|--------------|--|
| LED 1+   | Brown/White  |  |
| LED 1-   | Green/Yellow |  |
| LED 2+   | Blue/Red     |  |
| LED 2-   | Grey/Pink    |  |