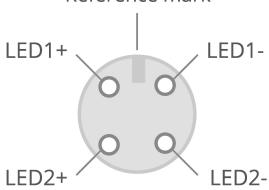

### **CONNECTOR PINOUT**

| Function | Cable color  |
|----------|--------------|
| LED 1+   | Brown/White  |
| LED 1-   | Green/Yellow |
| LED 2+   | Blue/Red     |
| LED 2-   | Grey/Pink    |