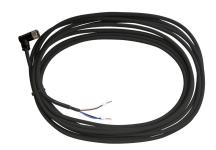

# Illumination cable PVC black, side 1 M8 connector right angled, side 2 cable end - 5 m - for single stage systems

Opto Engineering® provides various kinds of cables to match our offer of illuminators, optics, cameras and accessories.

#### **Electrical specifications**

| Туре                       |          | Power                           |
|----------------------------|----------|---------------------------------|
| Number of poles            |          | 4                               |
| Conductor cross section    | (AWG)    | 24                              |
| Cable diameter             | (mm)     | 5                               |
| Cable length               | (m)      | 5                               |
| Cable insultation material |          | PVC                             |
| Bending cycles             | (cycles) | -                               |
| Minimum bending radius     | (mm)     | -                               |
| Side 1                     |          | M8 angled plug female connector |
| Side 2                     |          | Flying leads                    |
| Other                      |          | -                               |
| Voltage rating             | (VDC)    | 48                              |
| Current rating             | (A)      | 6                               |
| Environment                |          |                                 |
| Operating temperature      | (°C)     | 0-40                            |