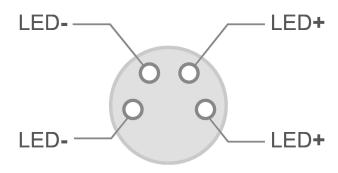

### **CONNECTOR PINOUT**

| Function | Cable color |
|----------|-------------|
| LED +    | Brown       |
| LED +    | White       |
| LED -    | Blue        |
| LED -    | Black       |