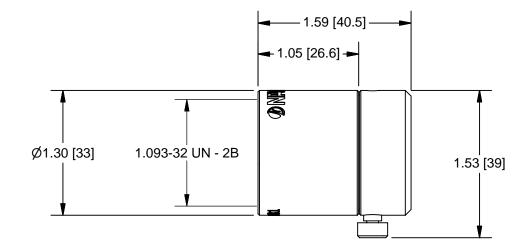

## OUTLINE

| UNLESS OTHERWISE SPECIFIED<br>DIMENSIONS ARE IN INCHES [MM]<br>AND INCLUDE CHEMICALLY<br>APPLIED OR PLATED FINISHES | PROPRIETARY AND CONFIDENTIAL<br>THE INFORMATION CONTAINED IN THIS<br>DRAWING IS THE SOLE PROPERTY OF<br>NAVITAR. ANY REPRODUCTION IN PART | NANTAR              |
|---------------------------------------------------------------------------------------------------------------------|-------------------------------------------------------------------------------------------------------------------------------------------|---------------------|
| SCALE: 2:1                                                                                                          | OR AS A WHOLE WITHOUT THE WRITTEN<br>PERMISSION OF NAVITAR IS PROHIBITED.                                                                 | ROCHESTER, NEW YORK |
| WEIGHT: N/A                                                                                                         | 0.0 inch 1.0                                                                                                                              |                     |
| DR BY: B.EVANS                                                                                                      |                                                                                                                                           | 1/4 WAVE ASSEMBLY   |
| CH BY: BJC                                                                                                          | 0.0 mm 25.0                                                                                                                               |                     |
| PROJECT #: E2506                                                                                                    | DO NOT SCALE DRAWING                                                                                                                      | SIZE 1-60981 REV    |
| DATE DR: 12/10/2008                                                                                                 | $\bigcirc$                                                                                                                                | A SHEET 2 OF 2 D    |