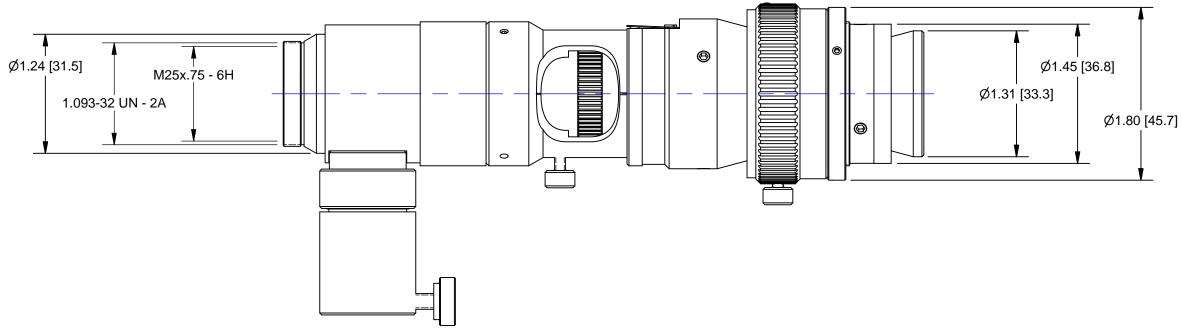

| UNLESS OTHERWISE SPECIFIED<br>DIMENSIONS ARE IN INCHES [MM]<br>AND INCLUDE CHEMICALLY<br>APPLIED OR PLATED FINISHES |            | PROPRIETARY AI<br>THE INFORMATION<br>DRAWING IS THE S<br>NAVITAR, ANY REP |   |            |
|---------------------------------------------------------------------------------------------------------------------|------------|---------------------------------------------------------------------------|---|------------|
| SCALE:                                                                                                              | 1:1        | OR AS A WHOLE WI                                                          |   |            |
| WEIGHT:                                                                                                             | N/A        | 0.0                                                                       | 0 | in         |
| DR BY:                                                                                                              | DJM        |                                                                           |   |            |
| CH BY:                                                                                                              | R. PODLENA | 0.0                                                                       | 5 | m          |
| PROJECT #:                                                                                                          |            | DO NOT SCA                                                                |   |            |
| DATE DR:                                                                                                            | 9/19/2008  |                                                                           |   | $\bigcirc$ |