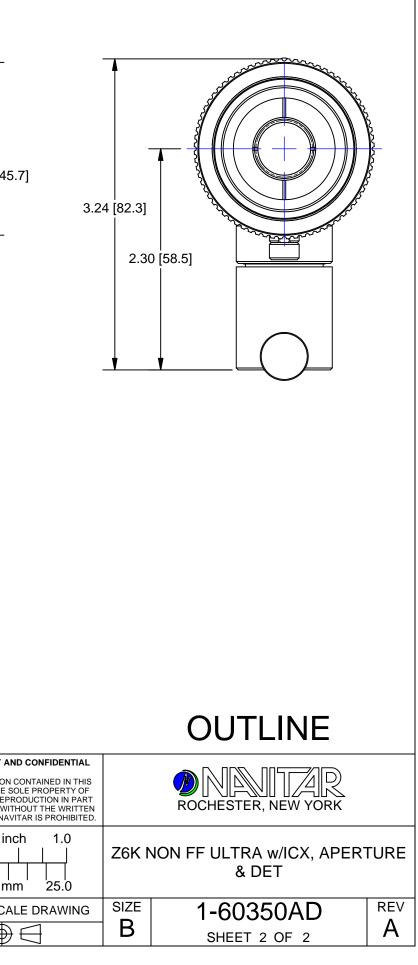

| UNLESS OTHERWISE SPECIFIED<br>DIMENSIONS ARE IN INCHES [MM]<br>AND INCLUDE CHEMICALLY<br>APPLIED OR PLATED FINISHES |            | PROPRIETARY AI<br>THE INFORMATION<br>DRAWING IS THE S<br>NAVITAR, ANY REP |   |            |
|---------------------------------------------------------------------------------------------------------------------|------------|---------------------------------------------------------------------------|---|------------|
| SCALE:                                                                                                              | 1:1        | OR AS A WHOLE WI                                                          |   |            |
| WEIGHT:                                                                                                             | N/A        | 0.0                                                                       | 0 | in         |
| DR BY:                                                                                                              | DJM        |                                                                           |   |            |
| CH BY:                                                                                                              | R. PODLENA | 0.0                                                                       | 5 | m          |
| PROJECT #:                                                                                                          |            | DO NOT SCA                                                                |   |            |
| DATE DR:                                                                                                            | 9/19/2008  |                                                                           |   | $\bigcirc$ |