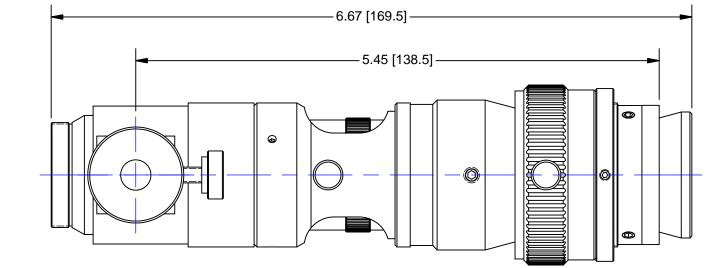

| UNLESS OTHERWISE SPECIFIED<br>DIMENSIONS ARE IN INCHES [MM]<br>AND INCLUDE CHEMICALLY<br>APPLIED OR PLATED FINISHES |            | PROPRIETARY AI<br>THE INFORMATION<br>DRAWING IS THE S<br>NAVITAR, ANY REP |   |            |
|---------------------------------------------------------------------------------------------------------------------|------------|---------------------------------------------------------------------------|---|------------|
| SCALE:                                                                                                              | 1:1        | OR AS A WHOLE WI                                                          |   |            |
| WEIGHT:                                                                                                             | N/A        | 0.0                                                                       | 0 | in         |
| DR BY:                                                                                                              | DJM        |                                                                           |   |            |
| CH BY:                                                                                                              | R. PODLENA | 0.0                                                                       | 5 | m          |
| PROJECT #:                                                                                                          |            | DO NOT SCA                                                                |   |            |
| DATE DR:                                                                                                            | 9/19/2008  |                                                                           |   | $\bigcirc$ |