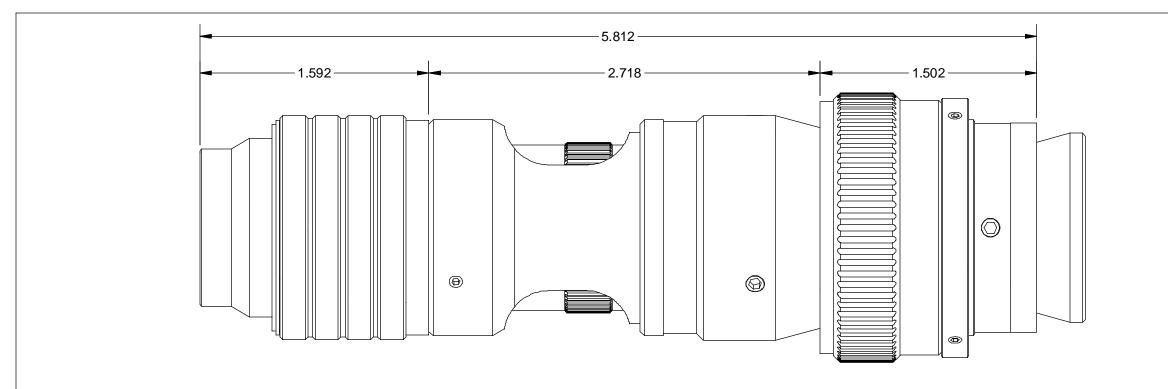

| UNLESS OTHERWISE SPECIFIED<br>DIMENSIONS ARE IN INCHES AND<br>INCLUDE CHEMICALLY APPLIED<br>OR PLATED FINISHES |            | THE CONTE<br>DOCUMENT ARE<br>TO NAVITAR<br>AUTHORIZE<br>RESPONDING TO |      |    | RE<br>IR,<br>ED |
|----------------------------------------------------------------------------------------------------------------|------------|-----------------------------------------------------------------------|------|----|-----------------|
| SCALE:                                                                                                         | 1.5:1      | QUOTATION OR F<br>OF WORK FO                                          |      |    |                 |
| WEIGHT: