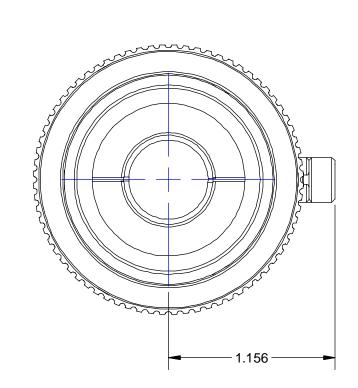

lena |                                                                       |      |    |                 |
| CH:                                                                                                            | PB         | 0.                                                                    | 0    | n  | ۱'n             |
| PROJECT #:                                                                                                     |            | DON                                                                   | 101  | SC | AL              |
| DATE DR:                                                                                                       | 5/28/2003  | ]                                                                     | (    | ዏ  | · -{            |



## OUTLINE