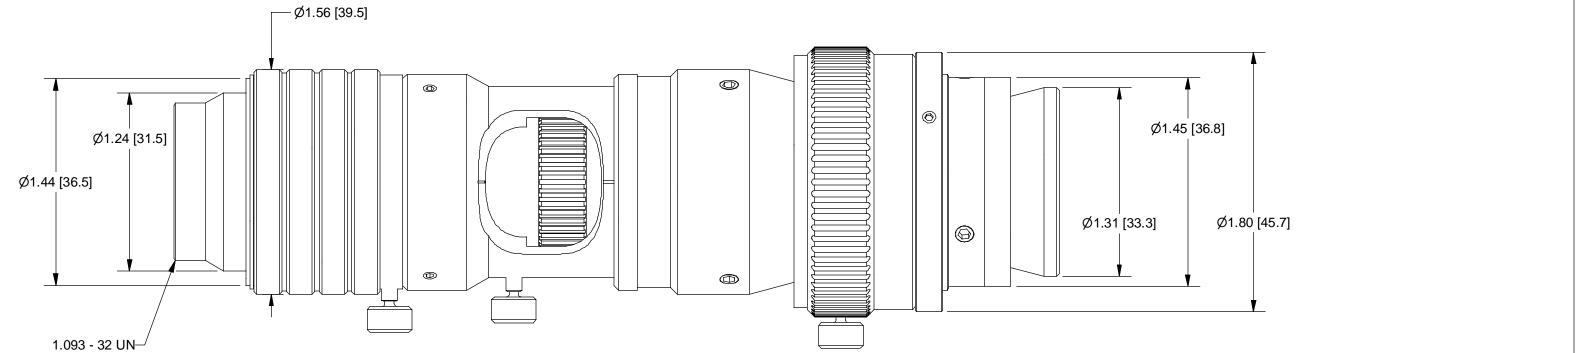

| UNLESS OTHERWISE SPECIFIED<br>DIMENSIONS ARE IN INCHES AND<br>INCLUDE CHEMICALLY APPLIED<br>OR PLATED FINISHES |            | THE CONTE<br>DOCUMENT ARE<br>TO NAVITAR<br>AUTHORIZE<br>RESPONDING TO |      |    | RE<br>IR,<br>ED |
|----------------------------------------------------------------------------------------------------------------|------------|-----------------------------------------------------------------------|------|----|-----------------|
| SCALE:                                                                                                         | 1.5:1      | QUOTATION OR F<br>OF WORK FO                                          |      |    |                 |
| WEIGHT: