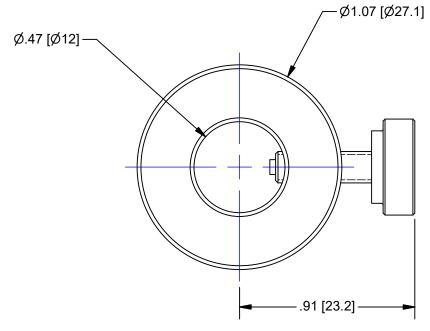

## **OUTLINE**

| UNLESS OTHERWISE SPECIFIED<br>DIMENSIONS ARE IN INCHES [MM]<br>AND INCLUDE CHEMICALLY<br>APPLIED OR PLATED FINISHES | PROPRIETARY AND CONFIDENTIAL  THE INFORMATION CONTAINED IN THIS DRAWING IS THE SOLE PROPERTY OF NAVITAR. ANY REPRODUCTION IN PART |      |                           |     |
|---------------------------------------------------------------------------------------------------------------------|-----------------------------------------------------------------------------------------------------------------------------------|------|---------------------------|-----|
| SCALE: 2:1                                                                                                          | OR AS A WHOLE WITHOUT THE WRITTEN<br>PERMISSION OF NAVITAR IS PROHIBITED.                                                         |      | ROCHESTER, NEW YORK       |     |
| WEIGHT: 0.09 lbmass                                                                                                 | 0.0 inch 1.0                                                                                                                      |      |                           |     |
| DR BY: J. WILLIAMSON                                                                                                |                                                                                                                                   | RES  | OLV, ILLUM, 12mm FIBER IN | PUT |
| CH BY: DEROSA                                                                                                       | 0.0 mm 25.0                                                                                                                       |      |                           |     |
| PROJECT#: E3563                                                                                                     | DO NOT SCALE DRAWING                                                                                                              | SIZE | PART NUMBER               | REV |
| DATE DR: 9/18/2017                                                                                                  | $\oplus \Box$                                                                                                                     | Α    | 1-81412                   | Α   |