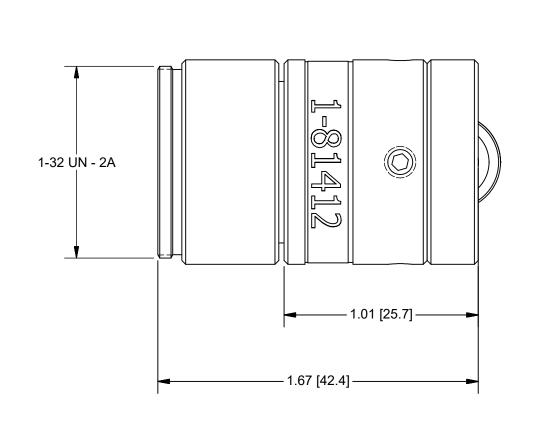

## **OUTLINE**

| UNLESS OTHERWISE SPECIFIED<br>DIMENSIONS ARE IN INCHES [MM]<br>AND INCLUDE CHEMICALLY<br>APPLIED OR PLATED FINISHES | PROPRIETARY AND CONFIDENTIAL  THE INFORMATION CONTAINED IN THIS DRAWING IS THE SOLE PROPERTY OF NAVITAR. ANY REPRODUCTION IN PART |      |                           |     |
|---------------------------------------------------------------------------------------------------------------------|-----------------------------------------------------------------------------------------------------------------------------------|------|---------------------------|-----|
| SCALE: 2:1                                                                                                          | OR AS A WHOLE WITHOUT THE WRITTEN<br>PERMISSION OF NAVITAR IS PROHIBITED.                                                         |      | ROCHESTER, NEW YORK       |     |
| WEIGHT: 0.09 lbmass                                                                                                 | 0.0 inch 1.0                                                                                                                      |      |                           |     |
| DR BY: J. WILLIAMSON                                                                                                |                                                                                                                                   | RES  | OLV, ILLUM, 12mm FIBER IN | PUT |
| CH BY: DEROSA                                                                                                       | 0.0 mm 25.0                                                                                                                       |      |                           |     |
| PROJECT#: E3563                                                                                                     | DO NOT SCALE DRAWING                                                                                                              | SIZE | PART NUMBER               | REV |
| DATE DR: 9/18/2017                                                                                                  | $\oplus \Box$                                                                                                                     | Α    | 1-81412                   | Α   |