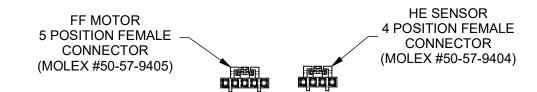

## **5Φ MOTOR AND HALL EFFECT CABLE INFORMATION:**

FOCUS / HE CABLE LENGTH = 0.15m
 USE NAVITAR #1-40170 (1.8m), 1-40289 (1.2m), 1-40290 (0.6m) TO CONNECT TO NAVITAR 5\$\phi\$ PHASE CONTROLLERS (1-40167, 1-40168,1-40169,)

5¢ FF MOTOR PINOUT
PIN 1 = MOTOR 1 (BLUE)
PIN 2 = MOTOR 2 (RED)
PIN 3 = MOTOR 3 (ORANGE)
PIN 4 = MOTOR 4 (GREEN)

PIN 5 = MOTOR 5 (BLACK)

4 PIN HE SENSOR PINOUT

PIN 1 = COMMON PIN 2 = FAR LIMIT PIN 3 = +5vDC PIN 4 = NEAR LIMIT