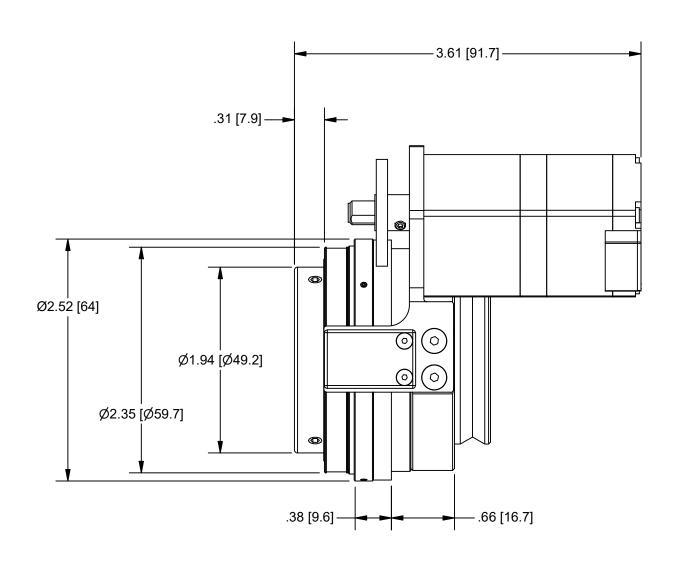

## **OUTLINE**

|                                                 | ROSA   |                                                                                                                                      | 2 5                         | 21.17  |
|-------------------------------------------------|--------|--------------------------------------------------------------------------------------------------------------------------------------|-----------------------------|--------|
| PROJECT #: E3577                                |        | MTR 5Φ FOCUS MODULE, RESOLV                                                                                                          |                             |        |
| CH BY: DE                                       | ROSA   |                                                                                                                                      |                             |        |
| CH BY: DE                                       | ROSA   |                                                                                                                                      |                             |        |
| 2011                                            |        |                                                                                                                                      |                             |        |
| DR BY: BONA                                     | FEDE   | ROCHESTER, NEW YORK                                                                                                                  |                             |        |
| WEIGHT: 0.47 I                                  | bmass  | POCHESTER NEW YORK                                                                                                                   |                             |        |
| SCALE:                                          | 1:1    |                                                                                                                                      |                             |        |
| APPLIED OR PLATED FINISHES                      |        |                                                                                                                                      | N OF NAVITAR IS PROHIBITED. | WRITEN |
| DIMENSIONS ARE IN INCHES AND INCLUDE CHEMICALLY |        | THE INFORMATION CONTAINED IN THIS DRAWING IS THE SOLE PROPERTY OF NAVITAR ANY REPRODUCTION IN PART OR AS A WHOLE WITHOUT THE WRITTEN |                             |        |
| UNLESS OTHERWISE SPEC                           | CIEIED | PROPRIET                                                                                                                             | ARY AND CONFIDENTIAL        |        |