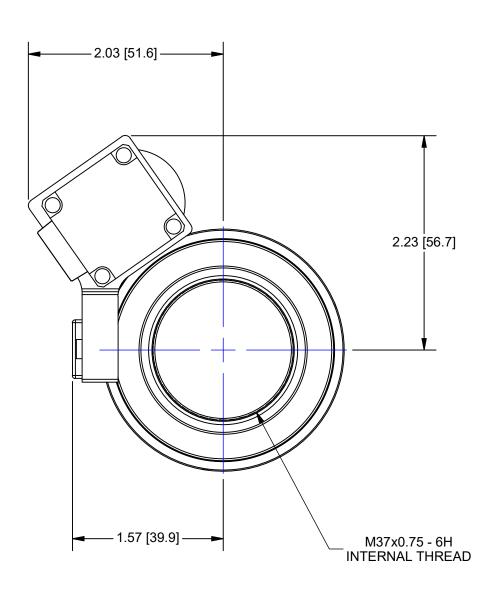

## **OUTLINE**

|                                                 | ROSA   |                                                                                                                                      | 2 5                         | 21.17  |
|-------------------------------------------------|--------|--------------------------------------------------------------------------------------------------------------------------------------|-----------------------------|--------|
| PROJECT #: E3577                                |        | MTR 5Φ FOCUS MODULE, RESOLV                                                                                                          |                             |        |
| CH BY: DE                                       | ROSA   |                                                                                                                                      |                             |        |
| CH BY: DE                                       | ROSA   |                                                                                                                                      |                             |        |
| 2011                                            |        |                                                                                                                                      |                             |        |
| DR BY: BONA                                     | FEDE   | ROCHESTER, NEW YORK                                                                                                                  |                             |        |
| WEIGHT: 0.47 I                                  | bmass  | POCHESTER NEW YORK                                                                                                                   |                             |        |
| SCALE:                                          | 1:1    |                                                                                                                                      |                             |        |
| APPLIED OR PLATED FINISHES                      |        |                                                                                                                                      | N OF NAVITAR IS PROHIBITED. | WRITEN |
| DIMENSIONS ARE IN INCHES AND INCLUDE CHEMICALLY |        | THE INFORMATION CONTAINED IN THIS DRAWING IS THE SOLE PROPERTY OF NAVITAR ANY REPRODUCTION IN PART OR AS A WHOLE WITHOUT THE WRITTEN |                             |        |
| UNLESS OTHERWISE SPEC                           | CIEIED | PROPRIET                                                                                                                             | ARY AND CONFIDENTIAL        |        |