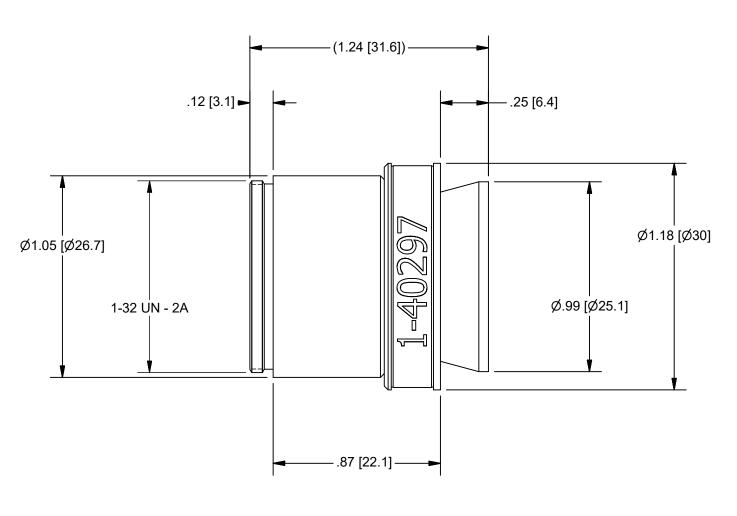

## **OUTLINE**

| UNLESS OTHERWISE SPECIFIED<br>DIMENSIONS ARE IN INCHES [MM]<br>AND INCLUDE CHEMICALLY<br>APPLIED OR PLATED FINISHES | PROPRIETARY AND CONFIDENTIAL  THE INFORMATION CONTAINED IN THIS DRAWING IS THE SOLE PROPERTY OF NAVITAR. ANY REPRODUCTION IN PART | // NEWITAR |                         |     |
|---------------------------------------------------------------------------------------------------------------------|-----------------------------------------------------------------------------------------------------------------------------------|------------|-------------------------|-----|
| SCALE: 2:1                                                                                                          | OR AS A WHOLE WITHOUT THE WRITTEN PERMISSION OF NAVITAR IS PROHIBITED.                                                            |            | ROCHESTER, NEW YORK     |     |
| WEIGHT: 0.05 lbmass                                                                                                 | 0.0 inch 1.0                                                                                                                      |            |                         |     |
| DR BY: J. WILLIAMSON                                                                                                |                                                                                                                                   | CO         | UPLER, RESOLV, ADJUSTAE | BLE |
| CH BY: DEROSA                                                                                                       | 0.0 mm 25.0                                                                                                                       |            |                         |     |
| PROJECT #: E3360                                                                                                    | DO NOT SCALE DRAWING                                                                                                              | SIZE       | PART NUMBER             | REV |
| DATE DR: 7/7/2017                                                                                                   | $\oplus \Box$                                                                                                                     | Α          | 1-40297                 | Α   |